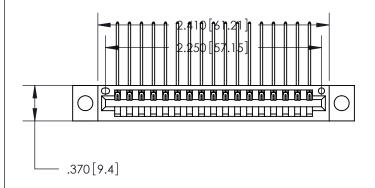

Card Slot Accepts .054 [1.37] to .070 [1.78] Thick P.C. Board ISSUE NUMBER

ORIGINAL

1

INSULATOR MATERIAL: THERMOPLASTIC POLYESTER, UL 94V-0 CONTACT MATERIAL; COPPER, NICKEL, TIN ALLOY CA-725

CONTACT PLATING: GOLD ON THE MATING AREA, TIN-LEAD ON THE CONTACT TAILS, NICKEL UNDERPLATE

YOUR CONNECTION TO QUALITY & SERVICE

**EDAC INC** TORONTO, ONTARIO CANADA

PART NUMBER: 846-017-559-604

846/896 SERIES HIGH TEMP CARD EDGE CONNECTOR

WITHOUT WRITTEN PERMISSION.

| ACAD REFERENCE NO | ). 846-ENG-MASTER |
|-------------------|-------------------|
| DRAWN: J.LEE      | DATE: APR. 22/09  |
| CHECKED:          | DATE:             |
| SCALE: 1:1        | SHEET 1 OF 2      |
| DRAWING NUMBER    | ISSUE             |
| 846-ENG-MAST      | TER 1             |