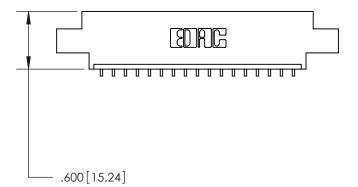

YOUR CONNECTION TO QUALITY & SERVICE

**EDAC INC** TORONTO, ONTARIO CANADA

PART NUMBER: 846-017-559-604

846/896 SERIES HIGH TEMP CARD EDGE CONNECTOR

WITHOUT WRITTEN PERMISSION.

| ACAD REFERENCE NO | ). 846-ENG-MASTER |
|-------------------|-------------------|
| DRAWN: J.LEE      | DATE: APR. 22/09  |
| CHECKED:          | DATE:             |
| SCALE: 1:1        | SHEET 1 OF 2      |
| DRAWING NUMBER    | ISSUE             |
| 846-ENG-MAST      | TER 1             |