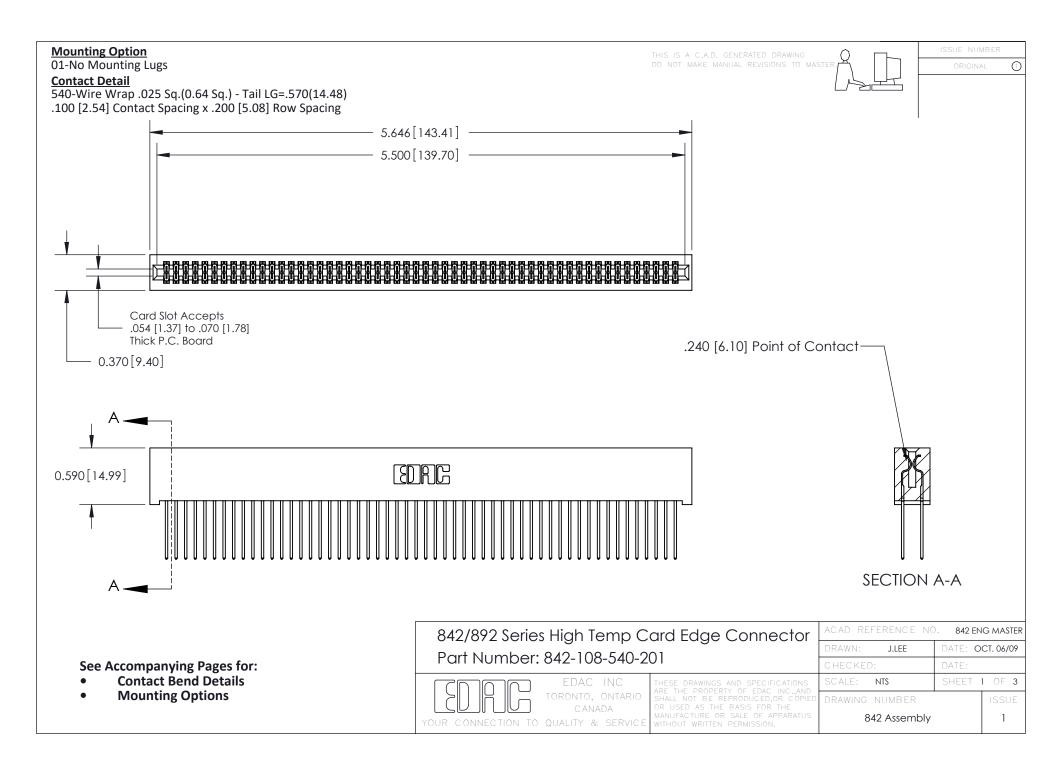

THIS IS A C.A.D. GENERATED DRAWING DO NOT MAKE MANUAL REVISIONS TO MASTER

ORIGINAL (1)



| 842/892 Series High Temp Card Edge Connector<br>Contact Bend Detail |                                                                                                 | ACAD REFERENCE NO. 842 ENG MASTER |             |                  |        |
|---------------------------------------------------------------------|-------------------------------------------------------------------------------------------------|-----------------------------------|-------------|------------------|--------|
|                                                                     |                                                                                                 | DRAWN:                            | J.LEE