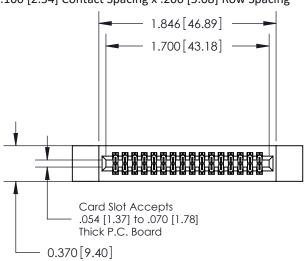

**Mounting Option** 

12-.128 (3.25) Dia. Side Mounting Holes

**Contact Detail** 

523-P.C. Tail .025 Sq.(0.64 Sq.) - Tail LG=.400(10.16) .100 [2.54] Contact Spacing x .200 [5.08] Row Spacing

**See Accompanying Pages for:** 

- **Contact Bend Details**
- **Mounting Options**

.240 [6.10] Point of Contact-

842/892 Series High Temp Card Edge Connector Part Number: 842-032-523-212

YOUR CONNECTION TO QUALITY & SERVICE

CANADA

842 ENG MASTER J.LEE DATE: OCT. 06/09 SHEET 1 OF 3