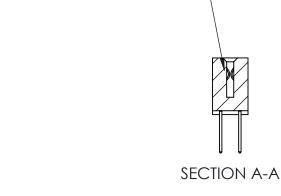

842 Assembly

THIS IS A C.A.D. GENERATED DRAWING DO NOT MAKE MANUAL REVISIONS TO MASTER

ORIGINAL (1)

| 842/892 Series High Temp Card Edge Connector<br>Contact Bend Detail |                                                                                                 | ACAD REFERENCE NO. 842 ENG MASTER |             |                  |        |
|---------------------------------------------------------------------|-------------------------------------------------------------------------------------------------|-----------------------------------|-------------|------------------|--------|
|                                                                     |                                                                                                 | DRAWN:                            | J.LEE       | DATE: OCT. 06/09 |        |
|                                                                     |                                                                                                 | CHECKED:                          |             | DATE:            |        |
| EDAC INC                                                            | THESE DRAWINGS AND SPECIFICATIONS ARE THE PROPERTY OF EDAC INCAND                               | SCALE:                            | NTS         | SHEET :          | 2 OF 3 |
| TORONTO, ONTARIO                                                    | SHALL NOT BE REPRODUCED,OR COPIED OR USED AS THE BASIS FOR THE MANUFACTURE OR SALE OF APPARATUS | DRAWING                           | NUMBER      |                  | ISSUE  |
| YOUR CONNECTION TO QUALITY & SERVICE                                |                                                                                                 | 8                                 | 42 Assembly |                  | 1      |