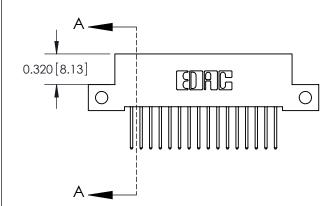

**Mounting Option** 

12-.128 (3.25) Dia. Side Mounting Holes

**Contact Detail** 

523-P.C. Tail .025 Sq.(0.64 Sq.) - Tail LG=.400(10.16) .100 [2.54] Contact Spacing x .200 [5.08] Row Spacing

**See Accompanying Pages for:** 

- **Contact Bend Details**
- **Mounting Options**

.240 [6.10] Point of Contact-

842/892 Series High Temp Card Edge Connector Part Number: 842-032-523-212

YOUR CONNECTION TO QUALITY & SERVICE

CANADA

842 ENG MASTER J.LEE DATE: OCT. 06/09 SHEET 1 OF 3