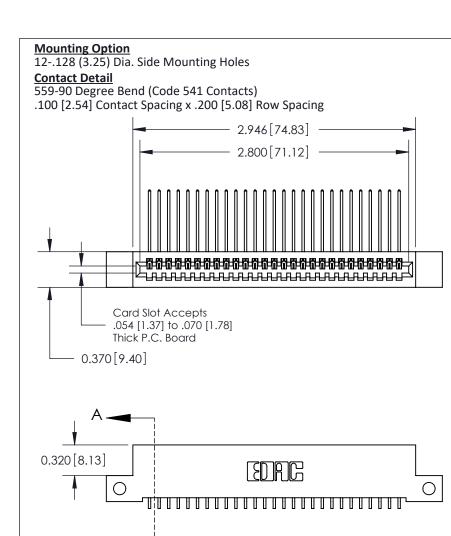

## **See Accompanying Pages for:**

- **Contact Bend Details**
- **Mounting Options**

842/892 Series High Temp Card Edge Connector Part Number: 842-027-559-112

CANADA

| ACAD REFERENCE NO. 842 ENG MASIER |                  |  |
|-----------------------------------|------------------|--|
| DRAWN: J.LEE                      | DATE: OCT. 06/09 |  |
| CHECKED:                          | DATE:            |  |
| SCALE: NTS                        | SHEET 1 OF 3     |  |
| DRAWING NUMBER                    | ISSUE            |  |