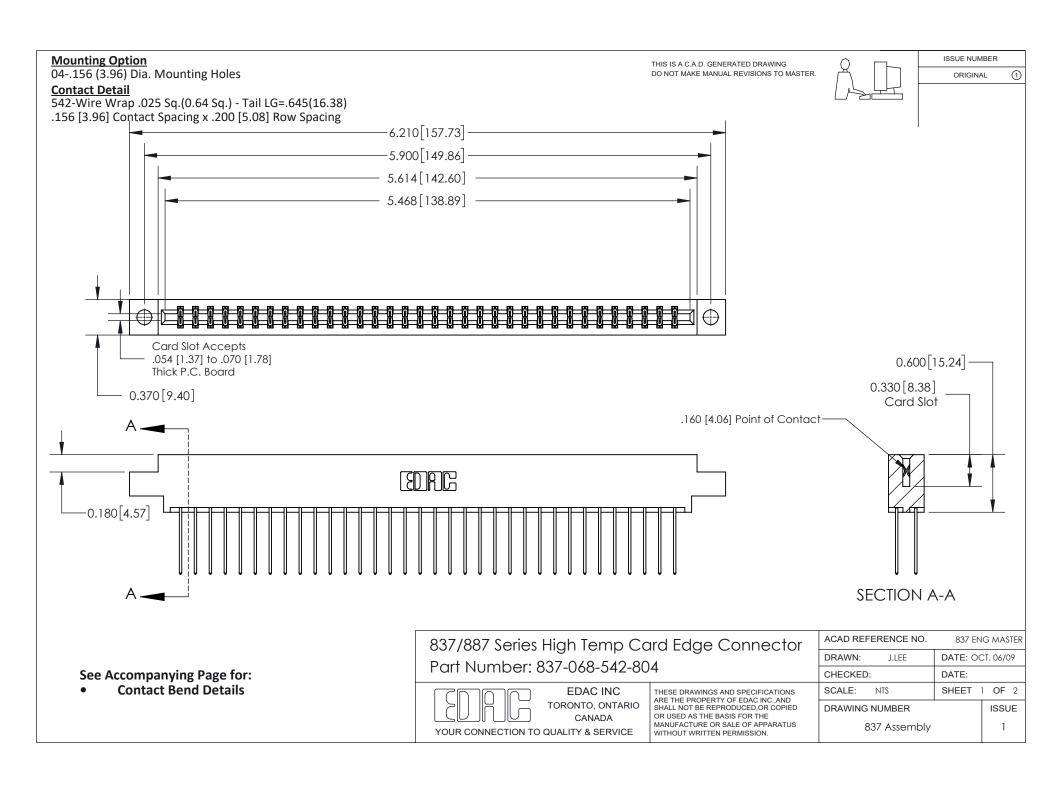

ISSUE NUMBER

ORIGINAL

1

| 837/887 Series High Temp Card Edge Connector<br>Contact Bend Detail |                                                                                                                                                                                                   | ACAD REFERENCE NO. 837 EN |                  | 3 MASTER      |
|---------------------------------------------------------------------|---------------------------------------------------------------------------------------------------------------------------------------------------------------------------------------------------|---------------------------|------------------|---------------|
|                                                                     |                                                                                                                                                                                                   | DRAWN: J.LEE              | DATE: OCT. 06/09 |               |
|                                                                     |                                                                                                                                                                                                   | CHECKED:                  | DATE:            |               |
| TORONTO, ONTARIO                                                    | THESE DRAWINGS AND SPECIFICATIONS ARE THE PROPERTY OF EDAC INC., AND SHALL NOT BE REPRODUCED, OR COPIED OR USED AS THE BASIS FOR THE MANUFACTURE OR SALE OF APPARATUS WITHOUT WRITTEN PERMISSION. | SCALE: NTS                | SHEET            | 2 <b>OF</b> 2 |
|                                                                     |                                                                                                                                                                                                   | DRAWING NUMBER            | •                | ISSUE         |
| YOUR CONNECTION TO QUALITY & SERVICE                                |                                                                                                                                                                                                   | 837 Assembly              |                  | 1             |