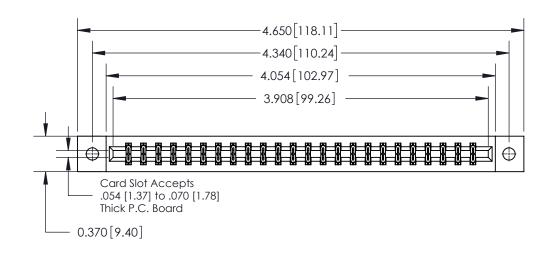

**Mounting Option** 

02-.128 (3.25) Dia. Mounting Holes

## **Contact Detail**

523-P.C. Tail .025 Sq.(0.64 Sq.) - Tail LG=.390(9.91)

.156 [3.96] Contact Spacing x .200 [5.08] Row Spacing

THIS IS A C.A.D. GENERATED DRAWING DO NOT MAKE MANUAL REVISIONS TO MASTER.

ISSUE NUMBER ORIGINAL

0.600 [15.24] 0.330[8.38] Card Slot .160 [4.06] Point of Contact SECTION A-A

**See Accompanying Page for:** 

**Contact Bend Details** 

837/887 Series High Temp Card Edge Connector Part Number: 837-048-523-802