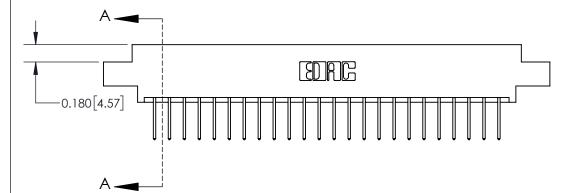

ISSUE NUMBER ORIGINAL

0.600 [15.24] 0.330[8.38] Card Slot .160 [4.06] Point of Contact SECTION A-A

**See Accompanying Page for:** 

**Contact Bend Details** 

837/887 Series High Temp Card Edge Connector Part Number: 837-048-523-802

ISSUE NUMBER

ORIGINAL

1

| 837/887 Series High Temp Card Edge Connector<br>Contact Bend Detail |                                                                                                                                    | ACAD REFERENCE NO. | 837 ENG MASTER   |               |
|---------------------------------------------------------------------|------------------------------------------------------------------------------------------------------------------------------------|--------------------|------------------|---------------|
|                                                                     |                                                                                                                                    | DRAWN: J.LEE       | DATE: OCT. 06/09 |               |
|                                                                     |                                                                                                                                    | CHECKED:           | DATE:            |               |
| EDAC INC                                                            | THESE DRAWINGS AND SPECIFICATIONS ARE THE PROPERTY OF EDAC INC.,AND SHALL NOT BE REPRODUCED,OR COPIED OR USED AS THE BASIS FOR THE | SCALE: NTS         | SHEET            | 2 <b>OF</b> 2 |
| TORONTO, ONTARIO CANADA                                             |                                                                                                                                    | DRAWING NUMBER     | •                | ISSUE         |
| YOUR CONNECTION TO QUALITY & SERVICE                                | MANUFACTURE OR SALE OF APPARATUS WITHOUT WRITTEN PERMISSION.                                                                       | 837 Assembly       |                  | 1             |