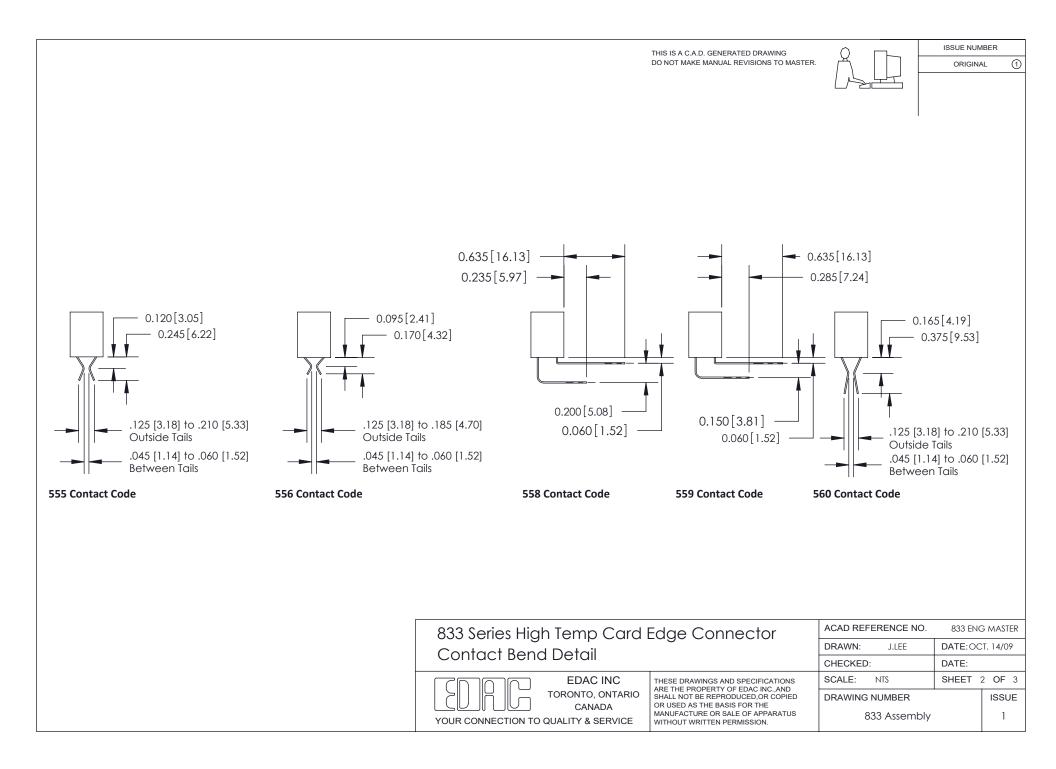

## **Mounting Option**

04-.156 (3.96) Dia. Mounting Holes

## **Contact Detail**

.160 [4.06] Point of Contact-

THESE DRAWINGS AND SPECIFICATIONS

ARE THE PROPERTY OF EDAC INC., AND

OR USED AS THE BASIS FOR THE MANUFACTURE OR SALE OF APPARATUS

WITHOUT WRITTEN PERMISSION.

SHALL NOT BE REPRODUCED, OR COPIED



(1)



Part Number: 833-050-555-204

YOUR CONNECTION TO QUALITY & SERVICE

EDAC INC

TORONTO, ONTARIO

CANADA

ACAD REFERENCE NO. 833 ENG MASTER DRAWN: DATE: OCT. 14/09 J.LEE CHECKED: DATE: SCALE: NTS SHEET OF 3 1 DRAWING NUMBER ISSUE 833 Assembly 1

SECTION A-A

0.388[9.86] Card Slot

## See Accompanying Page for:

- Bend Detail
- **Mounting Options**