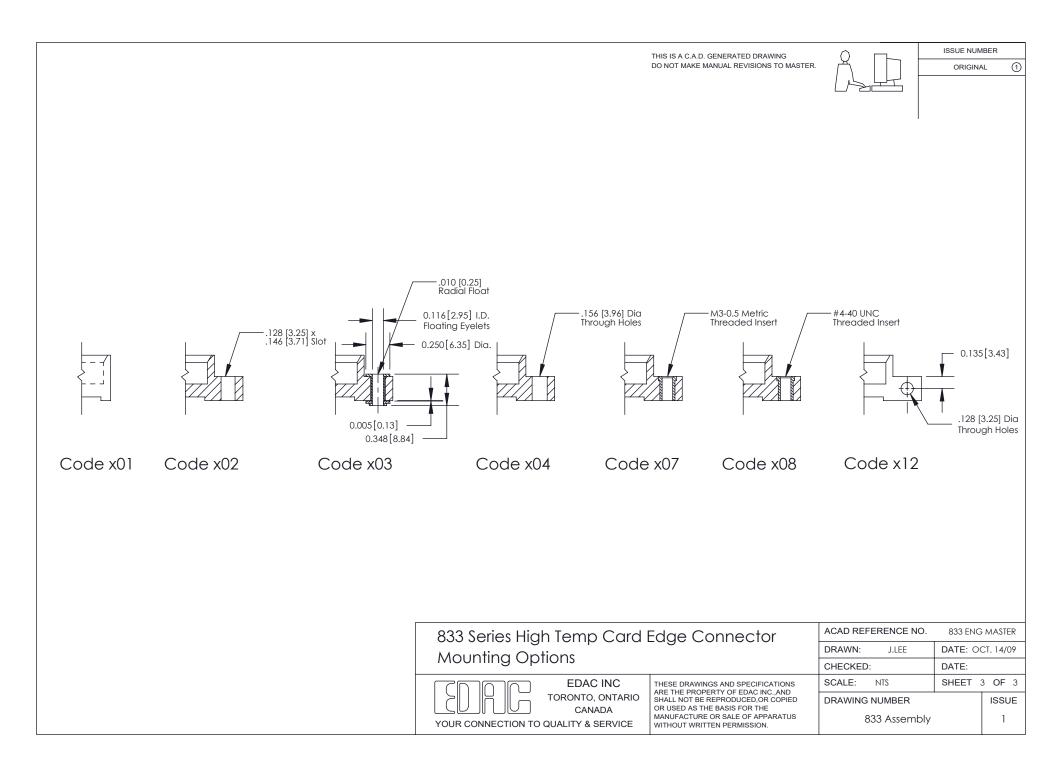

## **Mounting Option**

04-.156 (3.96) Dia. Mounting Holes

## See Accompanying Page for:

- Bend Detail
- **Mounting Options**