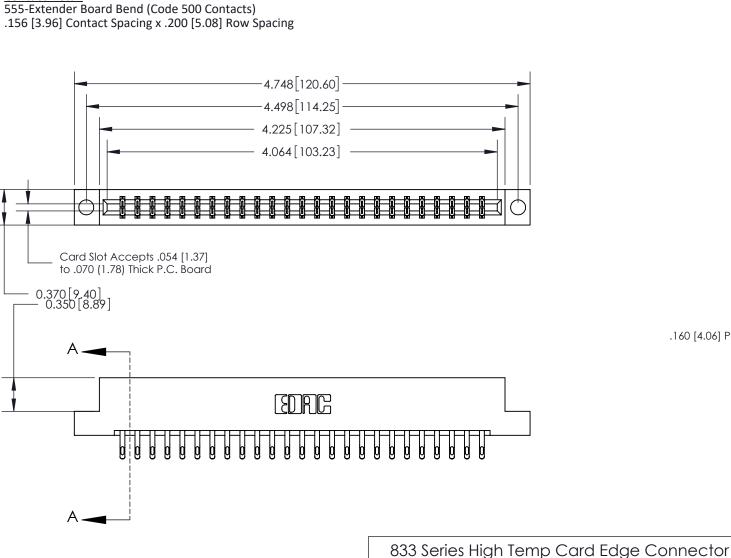

## **Mounting Option**

04-.156 (3.96) Dia. Mounting Holes

## **Contact Detail**

.160 [4.06] Point of Contact-

THESE DRAWINGS AND SPECIFICATIONS

ARE THE PROPERTY OF EDAC INC., AND

OR USED AS THE BASIS FOR THE MANUFACTURE OR SALE OF APPARATUS

WITHOUT WRITTEN PERMISSION.

SHALL NOT BE REPRODUCED, OR COPIED

(1)

Part Number: 833-050-555-204

YOUR CONNECTION TO QUALITY & SERVICE

EDAC INC

TORONTO, ONTARIO

CANADA

ACAD REFERENCE NO. 833 ENG MASTER DRAWN: DATE: OCT. 14/09 J.LEE CHECKED: DATE: SCALE: NTS SHEET OF 3 1 DRAWING NUMBER ISSUE 833 Assembly 1

SECTION A-A

0.388[9.86] Card Slot

## See Accompanying Page for:

- Bend Detail
- **Mounting Options**