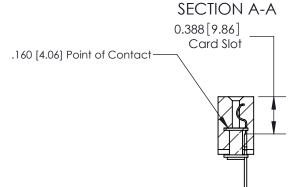

833 Assembly

ORIGINAL (1)

ORIGINAL

| 833 Series High Temp Card Edge Connector<br>Contact Bend Detail |                                                                                                                                                                                                   | ACAD REFERENCE NO. | 833 ENG MASTER   |               |
|-----------------------------------------------------------------|---------------------------------------------------------------------------------------------------------------------------------------------------------------------------------------------------|--------------------|------------------|---------------|
|                                                                 |                                                                                                                                                                                                   | DRAWN: J.LEE       | DATE: OCT. 14/09 |               |
|                                                                 |                                                                                                                                                                                                   | CHECKED: DATE:     |                  |               |
| TORONTO, ONTARIO ARETI SHALL OR US MANU                         | THESE DRAWINGS AND SPECIFICATIONS ARE THE PROPERTY OF EDAC INC., AND SHALL NOT BE REPRODUCED, OR COPIED OR USED AS THE BASIS FOR THE MANUFACTURE OR SALE OF APPARATUS WITHOUT WRITTEN PERMISSION. | SCALE: NTS         | SHEET 2          | 2 <b>OF</b> 3 |
|                                                                 |                                                                                                                                                                                                   | DRAWING NUMBER     |                  | ISSUE         |
|                                                                 |                                                                                                                                                                                                   | 833 Assembly       |                  | 1             |