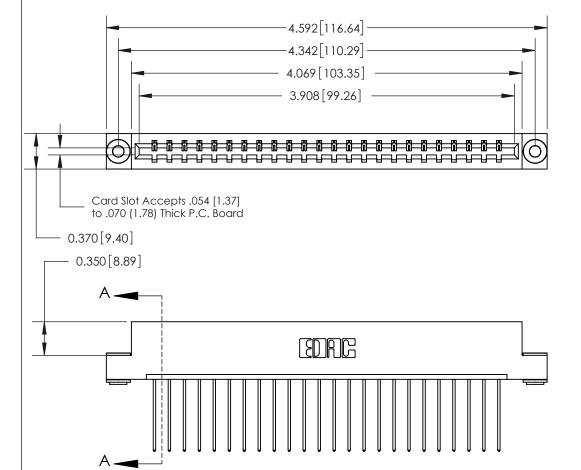

## 833 Series High Temp Card Edge Connector Part Number: 833-024-541-103

**Bend Detail Mounting Options** 

See Accompanying Page for:

YOUR CONNECTION TO QUALITY & SERVICE

**EDAC INC** TORONTO, ONTARIO CANADA