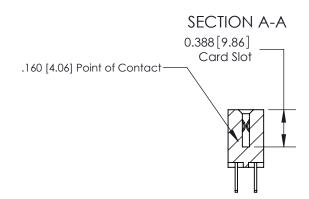

THIS IS A C.A.D. GENERATED DRAWING DO NOT MAKE MANUAL REVISIONS TO MASTER.

ISSUE NUMBER ORIGINAL

833 Series High Temp Card Edge Connector Part Number: 833-024-500-202

**EDAC INC** TORONTO, ONTARIO CANADA

THESE DRAWINGS AND SPECIFICATIONS ARE THE PROPERTY OF EDAC INC., AND SHALL NOT BE REPRODUCED,OR COPIED OR USED AS THE BASIS FOR THE MANUFACTURE OR SALE OF APPARATUS WITHOUT WRITTEN PERMISSION.

| ACAD REFERENCE NO. | 833 ENG MASTER   |  |  |
|--------------------|------------------|--|--|
| DRAWN: J.LEE       | DATE: OCT. 14/09 |  |  |
| CHECKED:           | DATE:            |  |  |
| SCALE: NTS         | SHEET 1 OF 3     |  |  |
| DRAWING NUMBER     | ISSUE            |  |  |
| 833 Assembly       | 1                |  |  |