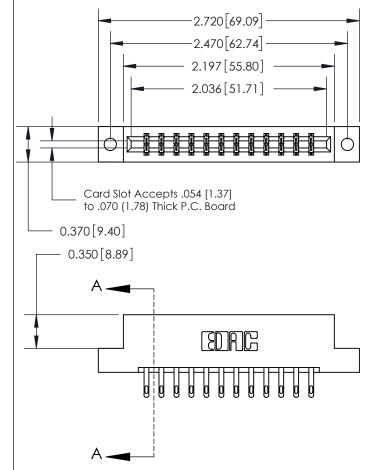

THIS IS A C.A.D. GENERATED DRAWING DO NOT MAKE MANUAL REVISIONS TO MASTER.

ISSUE NUMBER ORIGINAL

833 Series High Temp Card Edge Connector Part Number: 833-024-500-202

**EDAC INC** TORONTO, ONTARIO CANADA

THESE DRAWINGS AND SPECIFICATIONS ARE THE PROPERTY OF EDAC INC., AND SHALL NOT BE REPRODUCED,OR COPIED OR USED AS THE BASIS FOR THE MANUFACTURE OR SALE OF APPARATUS WITHOUT WRITTEN PERMISSION.

| ACAD REFERENCE NO. | 833 ENG MASTER   |  |  |
|--------------------|------------------|--|--|
| DRAWN: J.LEE       | DATE: OCT. 14/09 |  |  |
| CHECKED:           | DATE:            |  |  |
| SCALE: NTS         | SHEET 1 OF 3     |  |  |
| DRAWING NUMBER     | ISSUE            |  |  |
| 833 Assembly       | 1                |  |  |