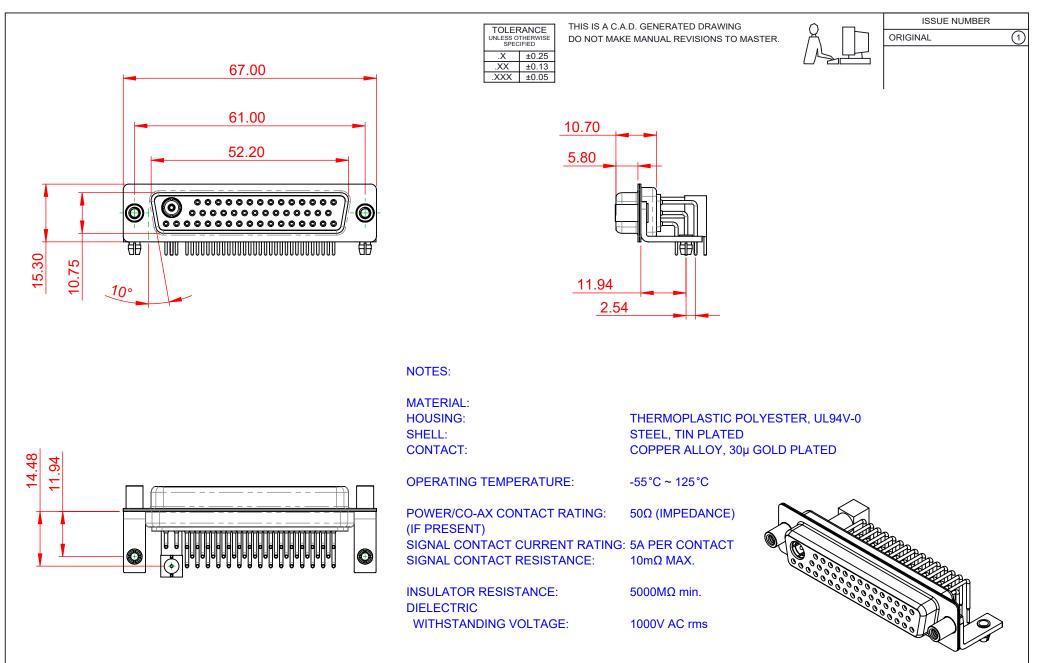

|                                      |                                                                                                                                                                                                                |                         | SW REFERENCE NO.: 630 COMBO ASSEMBLY |       |  |
|--------------------------------------|----------------------------------------------------------------------------------------------------------------------------------------------------------------------------------------------------------------|-------------------------|--------------------------------------|-------|--|
| COMBINATION D-SUB                    |                                                                                                                                                                                                                | DRAWN: C.B              | DATE: JAN. 01/20                     | 19    |  |
|                                      |                                                                                                                                                                                                                | CHECKED:                | DATE:                                |       |  |
| EDAC INC                             | THESE DRAWINGS AND SPECIFICATIONS<br>ARE THE PROPERTY OF EDAC INC.,AND<br>SHALL NOT BE REPRODUCED,OR COPIED<br>OR USED AS THE BASIS FOR THE<br>MANUFACTURE OR SALE OF APPARATUS<br>WITHOUT WRITTEN PERMISSION. | SCALE: (IN C.A.D. 1:1)  | SHEET 1 OF                           | 2     |  |
|                                      |                                                                                                                                                                                                                | DRAWING NUMBER: 630-47W | 1640-5T5                             | ISSUE |  |
| YOUR CONNECTION TO QUALITY & SERVICE |                                                                                                                                                                                                                | PART NUMBER: 630-47W    | 1640-5T5                             | 1     |  |