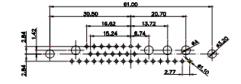

|  |                                                                                | SW REFERENCE NO.: 627 COMBO ASSEMBLY                                                                                                       |                                 |                   |       |
|--|--------------------------------------------------------------------------------|--------------------------------------------------------------------------------------------------------------------------------------------|---------------------------------|-------------------|-------|
|  |                                                                                |                                                                                                                                            | DRAWN: C.B                      | DATE: JAN. 01/201 | 9     |
|  |                                                                                |                                                                                                                                            | CHECKED:                        | DATE:             |       |
|  | EDAG INC<br>TORONTO, ONTARIO<br>CANADA<br>YOUR CONNECTION TO QUALITY & SERVICE | ARE THE PROPERTY OF EDAC INC.,AND<br>SHALL NOT BE REPRODUCED,OR COPIED<br>OR USED AS THE BASIS FOR THE<br>MANUFACTURE OR SALE OF APPARATUS | SCALE: (IN C.A.D. 1:1)          | SHEET 1 OF        | 4     |
|  |                                                                                |                                                                                                                                            | DRAWING NUMBER: 627-21W4224-5NB |                   | ISSUE |
|  |                                                                                |                                                                                                                                            | PART NUMBER: 627-21W4           | 1224-5NB          | 1     |