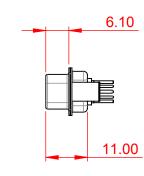

THIS SERIES FULLY CONFORMS TO THE EUROPEAN UNION DIRECTIVES 2011/65/EU FOR RoHS COMPLIANCY.

THIS IS A C.A.D. GENERATED DRAWING TOLERANCE UNLESS OTHERWISE SPECIFIED DO NOT MAKE MANUAL REVISIONS TO MASTER. .X ±0.25 .XX ±0.13 .XXX ±0.05