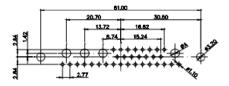

|  |                                                                                | SW REFERENCE NO.: 627 COMBO ASSEMBLY                                                                                                       |                                 |                   |       |
|--|--------------------------------------------------------------------------------|--------------------------------------------------------------------------------------------------------------------------------------------|---------------------------------|-------------------|-------|
|  |                                                                                |                                                                                                                                            | DRAWN: C.B                      | DATE: JAN. 01/201 | 9     |
|  |                                                                                |                                                                                                                                            | CHECKED:                        | DATE:             |       |
|  | EDAG INC<br>TORONTO, ONTARIO<br>CANADA<br>YOUR CONNECTION TO QUALITY & SERVICE | ARE THE PROPERTY OF EDAC INC.,AND<br>SHALL NOT BE REPRODUCED,OR COPIED<br>OR USED AS THE BASIS FOR THE<br>MANUFACTURE OR SALE OF APPARATUS | SCALE: (IN C.A.D. 1:1)          | SHEET 1 OF        | 4     |
|  |                                                                                |                                                                                                                                            | DRAWING NUMBER: 627-21W4224-5NB |                   | ISSUE |
|  |                                                                                |                                                                                                                                            | PART NUMBER: 627-21W4           | 1224-5NB          | 1     |