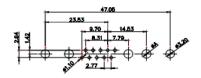

|  |                                                                                | SW REFERENCE NO.: 627 COMBO ASSEMBLY                                                                                                       |                                 |                   |       |
|--|--------------------------------------------------------------------------------|--------------------------------------------------------------------------------------------------------------------------------------------|---------------------------------|-------------------|-------|
|  |                                                                                |                                                                                                                                            | DRAWN: C.B                      | DATE: JAN. 01/201 | 9     |
|  |                                                                                |                                                                                                                                            | CHECKED:                        | DATE:             |       |
|  | EDAG INC<br>TORONTO, ONTARIO<br>CANADA<br>YOUR CONNECTION TO QUALITY & SERVICE | ARE THE PROPERTY OF EDAC INC.,AND<br>SHALL NOT BE REPRODUCED,OR COPIED<br>OR USED AS THE BASIS FOR THE<br>MANUFACTURE OR SALE OF APPARATUS | SCALE: (IN C.A.D. 1:1)          | SHEET 1 OF        | 4     |
|  |                                                                                |                                                                                                                                            | DRAWING NUMBER: 627-21W4224-5NB |                   | ISSUE |
|  |                                                                                |                                                                                                                                            | PART NUMBER: 627-21W4           | 1224-5NB          | 1     |