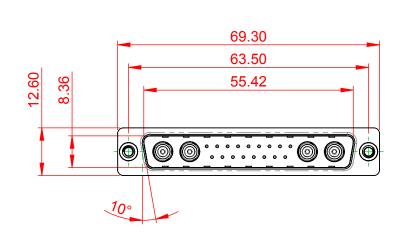

THIS SERIES FULLY CONFORMS TO THE EUROPEAN UNION DIRECTIVES 2011/65/EU FOR RoHS COMPLIANCY.

THIS IS A C.A.D. GENERATED DRAWING TOLERANCE UNLESS OTHERWISE SPECIFIED DO NOT MAKE MANUAL REVISIONS TO MASTER. .X ±0.25 .XX ±0.13 .XXX ±0.05