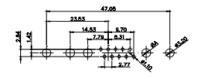

|  |                                                                                | SW REFERENCE NO.: 627 COMBO ASSEMBLY                                                                                                       |                                 |                   |       |
|--|--------------------------------------------------------------------------------|--------------------------------------------------------------------------------------------------------------------------------------------|---------------------------------|-------------------|-------|
|  |                                                                                |                                                                                                                                            | DRAWN: C.B                      | DATE: JAN. 01/201 | 9     |
|  |                                                                                |                                                                                                                                            | CHECKED:                        | DATE:             |       |
|  | EDAG INC<br>TORONTO, ONTARIO<br>CANADA<br>YOUR CONNECTION TO QUALITY & SERVICE | ARE THE PROPERTY OF EDAC INC.,AND<br>SHALL NOT BE REPRODUCED,OR COPIED<br>OR USED AS THE BASIS FOR THE<br>MANUFACTURE OR SALE OF APPARATUS | SCALE: (IN C.A.D. 1:1)          | SHEET 1 OF        | 4     |
|  |                                                                                |                                                                                                                                            | DRAWING NUMBER: 627-21W4224-5NB |                   | ISSUE |
|  |                                                                                |                                                                                                                                            | PART NUMBER: 627-21W4           | 1224-5NB          | 1     |