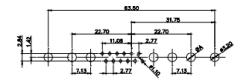

|  |                                                                                | SW REFERENCE NO.: 627 COMBO ASSEMBLY                                                                                                       |                                 |                   |       |
|--|--------------------------------------------------------------------------------|--------------------------------------------------------------------------------------------------------------------------------------------|---------------------------------|-------------------|-------|
|  |                                                                                |                                                                                                                                            | DRAWN: C.B                      | DATE: JAN. 01/201 | 9     |
|  |                                                                                |                                                                                                                                            | CHECKED:                        | DATE:             |       |
|  | EDAG INC<br>TORONTO, ONTARIO<br>CANADA<br>YOUR CONNECTION TO QUALITY & SERVICE | ARE THE PROPERTY OF EDAC INC.,AND<br>SHALL NOT BE REPRODUCED,OR COPIED<br>OR USED AS THE BASIS FOR THE<br>MANUFACTURE OR SALE OF APPARATUS | SCALE: (IN C.A.D. 1:1)          | SHEET 1 OF        | 4     |
|  |                                                                                |                                                                                                                                            | DRAWING NUMBER: 627-21W4224-5NB |                   | ISSUE |
|  |                                                                                |                                                                                                                                            | PART NUMBER: 627-21W4           | 1224-5NB          | 1     |