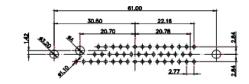

|  |                                                                                | SW REFERENCE NO.: 627 COMBO ASSEMBLY                                                                                                       |                                 |                   |       |
|--|--------------------------------------------------------------------------------|--------------------------------------------------------------------------------------------------------------------------------------------|---------------------------------|-------------------|-------|
|  |                                                                                |                                                                                                                                            | DRAWN: C.B                      | DATE: JAN. 01/201 | 9     |
|  |                                                                                |                                                                                                                                            | CHECKED:                        | DATE:             |       |
|  | EDAG INC<br>TORONTO, ONTARIO<br>CANADA<br>YOUR CONNECTION TO QUALITY & SERVICE | ARE THE PROPERTY OF EDAC INC.,AND<br>SHALL NOT BE REPRODUCED,OR COPIED<br>OR USED AS THE BASIS FOR THE<br>MANUFACTURE OR SALE OF APPARATUS | SCALE: (IN C.A.D. 1:1)          | SHEET 1 OF        | 4     |
|  |                                                                                |                                                                                                                                            | DRAWING NUMBER: 627-21W4224-5NB |                   | ISSUE |
|  |                                                                                |                                                                                                                                            | PART NUMBER: 627-21W4           | 1224-5NB          | 1     |