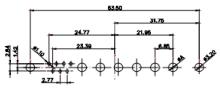

|  |                                                                                | SW REFERENCE NO.: 627 COMBO ASSEMBLY                                                                                                       |                                 |                   |       |
|--|--------------------------------------------------------------------------------|--------------------------------------------------------------------------------------------------------------------------------------------|---------------------------------|-------------------|-------|
|  |                                                                                |                                                                                                                                            | DRAWN: C.B                      | DATE: JAN. 01/201 | 9     |
|  |                                                                                |                                                                                                                                            | CHECKED:                        | DATE:             |       |
|  | EDAG INC<br>TORONTO, ONTARIO<br>CANADA<br>YOUR CONNECTION TO QUALITY & SERVICE | ARE THE PROPERTY OF EDAC INC.,AND<br>SHALL NOT BE REPRODUCED,OR COPIED<br>OR USED AS THE BASIS FOR THE<br>MANUFACTURE OR SALE OF APPARATUS | SCALE: (IN C.A.D. 1:1)          | SHEET 1 OF        | 4     |
|  |                                                                                |                                                                                                                                            | DRAWING NUMBER: 627-21W4224-5NB |                   | ISSUE |
|  |                                                                                |                                                                                                                                            | PART NUMBER: 627-21W4           | 1224-5NB          | 1     |