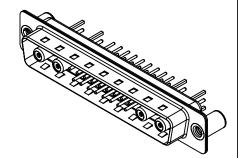

## NOTES:

MATERIAL:

HOUSING: THERMOPLASTIC POLYESTER, UL94V-0 SHELL: STEEL, Sn or Ni PLATED CONTACT: COPPER ALLOY SEE ORDERING GUIDE FOR PLATING

 $\label{eq:signal_contact_current rating: 5A per contact} \\ \mbox{Signal_contact resistance: 10m} $\Omega$ MAX. \\ \mbox{Insulator resistance: 5000M} $\Omega$ min. \\ \mbox{Dielectric} \\ \mbox{Withstanding voltage: 1000V AC rms} \\ \mbox{Insulator resistance: 1000V AC rms} \\ \mbox{Insulator resist$ 