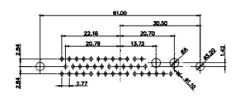

|  |                                                                                | SW REFERENCE NO.: 627 COMBO ASSEMBLY                                                                                                       |                                 |                   |       |
|--|--------------------------------------------------------------------------------|--------------------------------------------------------------------------------------------------------------------------------------------|---------------------------------|-------------------|-------|
|  |                                                                                |                                                                                                                                            | DRAWN: C.B                      | DATE: JAN. 01/201 | 9     |
|  |                                                                                |                                                                                                                                            | CHECKED:                        | DATE:             |       |
|  | EDAG INC<br>TORONTO, ONTARIO<br>CANADA<br>YOUR CONNECTION TO QUALITY & SERVICE | ARE THE PROPERTY OF EDAC INC.,AND<br>SHALL NOT BE REPRODUCED,OR COPIED<br>OR USED AS THE BASIS FOR THE<br>MANUFACTURE OR SALE OF APPARATUS | SCALE: (IN C.A.D. 1:1)          | SHEET 1 OF        | 4     |
|  |                                                                                |                                                                                                                                            | DRAWING NUMBER: 627-21W4224-5NB |                   | ISSUE |
|  |                                                                                |                                                                                                                                            | PART NUMBER: 627-21W4           | 1224-5NB          | 1     |