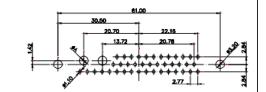

|  |                                                                                | SW REFERENCE NO.: 627 COMBO ASSEMBLY                                                                                                       |                                 |                   |       |
|--|--------------------------------------------------------------------------------|--------------------------------------------------------------------------------------------------------------------------------------------|---------------------------------|-------------------|-------|
|  |                                                                                |                                                                                                                                            | DRAWN: C.B                      | DATE: JAN. 01/201 | 9     |
|  |                                                                                |                                                                                                                                            | CHECKED:                        | DATE:             |       |
|  | EDAG INC<br>TORONTO, ONTARIO<br>CANADA<br>YOUR CONNECTION TO QUALITY & SERVICE | ARE THE PROPERTY OF EDAC INC.,AND<br>SHALL NOT BE REPRODUCED,OR COPIED<br>OR USED AS THE BASIS FOR THE<br>MANUFACTURE OR SALE OF APPARATUS | SCALE: (IN C.A.D. 1:1)          | SHEET 1 OF        | 4     |
|  |                                                                                |                                                                                                                                            | DRAWING NUMBER: 627-21W4224-5NB |                   | ISSUE |
|  |                                                                                |                                                                                                                                            | PART NUMBER: 627-21W4           | 1224-5NB          | 1     |