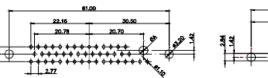

|  |                                                                                | SW REFERENCE NO.: 627 COMBO ASSEMBLY                                                                                                       |                                 |                   |       |
|--|--------------------------------------------------------------------------------|--------------------------------------------------------------------------------------------------------------------------------------------|---------------------------------|-------------------|-------|
|  |                                                                                |                                                                                                                                            | DRAWN: C.B                      | DATE: JAN. 01/201 | 9     |
|  |                                                                                |                                                                                                                                            | CHECKED:                        | DATE:             |       |
|  | EDAG INC<br>TORONTO, ONTARIO<br>CANADA<br>YOUR CONNECTION TO QUALITY & SERVICE | ARE THE PROPERTY OF EDAC INC.,AND<br>SHALL NOT BE REPRODUCED,OR COPIED<br>OR USED AS THE BASIS FOR THE<br>MANUFACTURE OR SALE OF APPARATUS | SCALE: (IN C.A.D. 1:1)          | SHEET 1 OF        | 4     |
|  |                                                                                |                                                                                                                                            | DRAWING NUMBER: 627-21W4224-5NB |                   | ISSUE |
|  |                                                                                |                                                                                                                                            | PART NUMBER: 627-21W4           | 1224-5NB          | 1     |