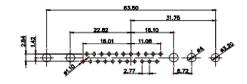

|  |                                                                                | SW REFERENCE NO.: 627 COMBO ASSEMBLY                                                                                                       |                                 |                   |       |
|--|--------------------------------------------------------------------------------|--------------------------------------------------------------------------------------------------------------------------------------------|---------------------------------|-------------------|-------|
|  |                                                                                |                                                                                                                                            | DRAWN: C.B                      | DATE: JAN. 01/201 | 9     |
|  |                                                                                |                                                                                                                                            | CHECKED:                        | DATE:             |       |
|  | EDAG INC<br>TORONTO, ONTARIO<br>CANADA<br>YOUR CONNECTION TO QUALITY & SERVICE | ARE THE PROPERTY OF EDAC INC.,AND<br>SHALL NOT BE REPRODUCED,OR COPIED<br>OR USED AS THE BASIS FOR THE<br>MANUFACTURE OR SALE OF APPARATUS | SCALE: (IN C.A.D. 1:1)          | SHEET 1 OF        | 4     |
|  |                                                                                |                                                                                                                                            | DRAWING NUMBER: 627-21W4224-5NB |                   | ISSUE |
|  |                                                                                |                                                                                                                                            | PART NUMBER: 627-21W4           | 1224-5NB          | 1     |