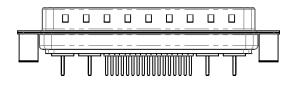

THIS IS A C.A.D. GENERATED DRAWING DO NOT MAKE MANUAL REVISIONS TO MASTER.

| Å |
|---|
|---|

| ISS      | SUE NUMBER |
|----------|------------|
| ORIGINAL |            |

(1)





## NOTES:

MATERIAL:

HOUSING: THERMOPLASTIC POLYESTER, UL94V-0 SHELL: STEEL, Sn or Ni PLATED CONTACT: COPPER ALLOY SEE ORDERING GUIDE FOR PLATING





 $\label{eq:signal_contact_current rating: 5A per contact} \\ \mbox{Signal_contact resistance: 10m} $\Omega$ MAX. \\ \mbox{Insulator resistance: 5000M} $\Omega$ min. \\ \mbox{Dielectric} \\ \mbox{Withstanding voltage: 1000V AC rms} \\ \mbox{Insulator resistance: 1000V AC rms} \\ \mbox{Insulator resist$ 



|  |                                                                                | SW REFERENCE NO.: 627 COMBO ASSEMBLY                                                                                                       |                                 |                   |       |
|--|--------------------------------------------------------------------------------|--------------------------------------------------------------------------------------------------------------------