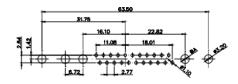

## NOTES:

MATERIAL:

HOUSING: THERMOPLASTIC POLYESTER, UL94V-0 SHELL: STEEL, Sn or Ni PLATED CONTACT: COPPER ALLOY SEE ORDERING GUIDE FOR PLATING

 $\label{eq:signal_contact_current rating: 5A per contact} \\ \mbox{Signal_contact resistance: 10m} $\Omega$ MAX. \\ \mbox{Insulator resistance: 5000M} $\Omega$ min. \\ \mbox{Dielectric} \\ \mbox{Withstanding voltage: 1000V AC rms} \\ \mbox{Insulator resistance: 1000V AC rms} \\ \mbox{Insulator resist$ 

THIS SERIES FULLY CONFORMS TO THE EUROPEAN UNION DIRECTIVES 2011/65/EU FOR RoHS COMPLIANCY.

THIS IS A C.A.D. GENERATED DRAWING TOLERANCE UNLESS OTHERWISE SPECIFIED DO NOT MAKE MANUAL REVISIONS TO MASTER. .X ±0.25 .XX ±0.13 .XXX ±0.05