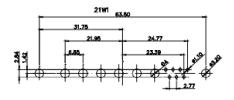

|  |                                                                                | SW REFERENCE NO.: 627 COMBO ASSEMBLY                                                                                                       |                                 |                   |       |
|--|--------------------------------------------------------------------------------|--------------------------------------------------------------------------------------------------------------------------------------------|---------------------------------|-------------------|-------|
|  |                                                                                |                                                                                                                                            | DRAWN: C.B                      | DATE: JAN. 01/201 | 9     |
|  |                                                                                |                                                                                                                                            | CHECKED:                        | DATE:             |       |
|  | EDAG INC<br>TORONTO, ONTARIO<br>CANADA<br>YOUR CONNECTION TO QUALITY & SERVICE | ARE THE PROPERTY OF EDAC INC.,AND<br>SHALL NOT BE REPRODUCED,OR COPIED<br>OR USED AS THE BASIS FOR THE<br>MANUFACTURE OR SALE OF APPARATUS | SCALE: (IN C.A.D. 1:1)          | SHEET 1 OF        | 4     |
|  |                                                                                |                                                                                                                                            | DRAWING NUMBER: 627-21W4224-5NB |                   | ISSUE |
|  |                                                                                |                                                                                                                                            | PART NUMBER: 627-21W4           | 1224-5NB          | 1     |