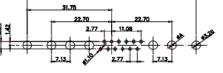

|  |                                                                                | SW REFERENCE NO.: 627 COMBO ASSEMBLY                                                                                                       |                                 |                   |       |
|--|--------------------------------------------------------------------------------|--------------------------------------------------------------------------------------------------------------------------------------------|---------------------------------|-------------------|-------|
|  |                                                                                |                                                                                                                                            | DRAWN: C.B                      | DATE: JAN. 01/201 | 9     |
|  |                                                                                |                                                                                                                                            | CHECKED:                        | DATE:             |       |
|  | EDAG INC<br>TORONTO, ONTARIO<br>CANADA<br>YOUR CONNECTION TO QUALITY & SERVICE | ARE THE PROPERTY OF EDAC INC.,AND<br>SHALL NOT BE REPRODUCED,OR COPIED<br>OR USED AS THE BASIS FOR THE<br>MANUFACTURE OR SALE OF APPARATUS | SCALE: (IN C.A.D. 1:1)          | SHEET 1 OF        | 4     |
|  |                                                                                |                                                                                                                                            | DRAWING NUMBER: 627-21W4224-5NB |                   | ISSUE |
|  |                                                                                |                                                                                                                                            | PART NUMBER: 627-21W4           | 1224-5NB          | 1     |