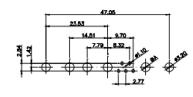

## NOTES:

MATERIAL:

HOUSING: THERMOPLASTIC POLYESTER, UL94V-0 SHELL: STEEL, Sn or Ni PLATED CONTACT: COPPER ALLOY SEE ORDERING GUIDE FOR PLATING

 $\label{eq:signal_contact_current rating: 5A per contact} \\ \mbox{Signal_contact resistance: 10m} $\Omega$ MAX. \\ \mbox{Insulator resistance: 5000M} $\Omega$ min. \\ \mbox{Dielectric} \\ \mbox{Withstanding voltage: 1000V AC rms} \\ \mbox{Insulator resistance: 1000V AC rms} \\ \mbox{Insulator resist$ 

THIS SERIES FULLY CONFORMS TO THE EUROPEAN UNION DIRECTIVES 2011/65/EU FOR RoHS COMPLIANCY.

THIS IS A C.A.D. GENERATED DRAWING TOLERANCE UNLESS OTHERWISE SPECIFIED DO NOT MAKE MANUAL REVISIONS TO MASTER. .X ±0.25 .XX ±0.13 .XXX ±0.05