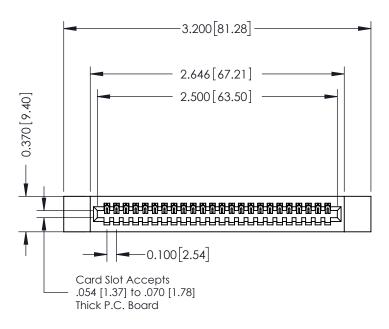

342 ENG MASTER

DATE: OCT. 06/09

342 / 392 Card Edge Connector Part Number: 392-024-523-112

YOUR CONNECTION TO QUALITY & SERVICE

SHEET 1 OF 3 342 Assembly

J.LEE

## **See Accompanying Pages for:**

- **Contact Bend Details**
- **Mounting Options**

THIS IS A C.A.D. GENERATED DRAWING DO NOT MAKE MANUAL REVISIONS TO MASTER. ISSUE NUMBER

ORIGINAL

1

| 342 / 392 Series Card Edge Connector<br>Contact Bend Detail |                                                                                                                                                                                                  | ACAD REFERENCE NO. 342 ENG MASTER |             |                  |        |
|-------------------------------------------------------------|--------------------------------------------------------------------------------------------------------------------------------------------------------------------------------------------------|-----------------------------------|-------------|------------------|--------|
|                                                             |                                                                                                                                                                                                  | DRAWN:                            | J.LEE       | DATE: OCT. 06/09 |        |
|                                                             |                                                                                                                                                                                                  | CHECKED:                          |             | DATE:            |        |
| TORONTO, ONTARIO                                            | THESE DRAWINGS AND SPECIFICATIONS ARE THE PROPERTY OF EDAC INC. AND SHALL NOT BE REPRODUCED, OR COPIED OR USED AS THE BASIS FOR THE MANUFACTURE OR SALE OF APPARATUS WITHOUT WRITTEN PERMISSION. | SCALE:                            | NTS         | SHEET :          | 2 OF 3 |
|                                                             |                                                                                                                                                                                                  | DRAWING                           | NUMBER      |                  | ISSUE  |
| YOUR CONNECTION TO QUALITY & SERVICE                        |                                                                                                                                                                                                  | 3                                 | 42 Assembly |                  | 1      |