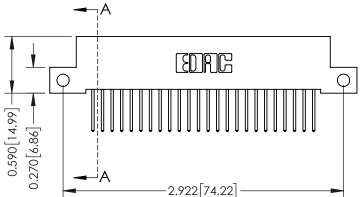

**Mounting Option** 

12-.128 (3.25) Dia. Side Mounting Holes

**Contact Detail** 

523-P.C. Tail .025 Sq.(0.64 Sq.) - Tail LG=.400(10.16) .100 [2.54] Contact Spacing x .200 [5.08] Row Spacing

0.410[10.41] SECTION A-A

## **See Accompanying Pages for:**

- **Contact Bend Details**
- **Mounting Options**

THIS IS A C.A.D. GENERATED DRAWING DO NOT MAKE MANUAL REVISIONS TO MASTER. ISSUE NUMBER

ORIGINAL

1

| 342 / 392 Series Card Edge Connector<br>Contact Bend Detail |                                                                                                                                                                                                  | ACAD REFERENCE NO. 342 ENG MASTER |             |                  |        |
|-------------------------------------------------------------|--------------------------------------------------------------------------------------------------------------------------------------------------------------------------------------------------|-----------------------------------|-------------|------------------|--------|
|                                                             |                                                                                                                                                                                                  | DRAWN:                            | J.LEE       | DATE: OCT. 06/09 |        |
|                                                             |                                                                                                                                                                                                  | CHECKED:                          |             | DATE:            |        |
| TORONTO, ONTARIO                                            | THESE DRAWINGS AND SPECIFICATIONS ARE THE PROPERTY OF EDAC INC. AND SHALL NOT BE REPRODUCED, OR COPIED OR USED AS THE BASIS FOR THE MANUFACTURE OR SALE OF APPARATUS WITHOUT WRITTEN PERMISSION. | SCALE:                            | NTS         | SHEET :          | 2 OF 3 |
|                                                             |                                                                                                                                                                                                  | DRAWING                           | NUMBER      |                  | ISSUE  |
| YOUR CONNECTION TO QUALITY & SERVICE                        |                                                                                                                                                                                                  | 3                                 | 42 Assembly |                  | 1      |