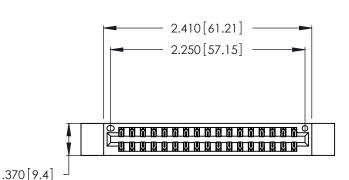

Contact Dimensions: 500-Wire Hole .050x.025 (1.27x0.64) - Tail LG. =.260 (6.60) .125 (3.18) Contact Spacing x .250 (6.35) Row Spacing

- INSULATOR MATERIAL: THERMOPLASTIC POLYESTER, UL 94V-0 CONTACT MATERIAL; COPPER, NICKEL, TIN\_ALLOY CA-725
- CONTACT PLATING: GOLD ON THE MATING AREA, TIN-LEAD ON THE CONTACT TAILS, NICKEL UNDERPLATE

THIS IS A C.A.D. GENERATED DRAWING DO NOT MAKE MANUAL REVISIONS TO MASTER.

1

| 346/396 SERIES CARD EDGE CONNECTOR |
|------------------------------------|
| PART NUMBER: 346-034-500-212       |

**EDAC INC** TORONTO, ONTARIO CANADA