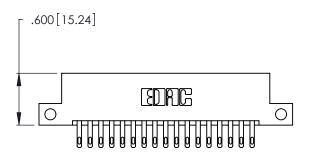

THIS IS A C.A.D. GENERATED DRAWING DO NOT MAKE MANUAL REVISIONS TO MASTER.

1

| 346/396 SERIES CARD EDGE CONNECTOR |
|------------------------------------|
| PART NUMBER: 346-034-500-212       |

**EDAC INC** TORONTO, ONTARIO CANADA

THESE DRAWINGS AND SPECIFICATIONS ARE THE PROPERTY OF EDAC INC., AND SHALL NOT BE REPRODUCED, OR COPIED OR USED AS THE BASIS FOR THE MANUFACTURE OR SALE OF APPARATUS WITHOUT WRITTEN PERMISSION.

| ACAD REFERENCE NO. |        | 346-ENG-MASTER |           |
|--------------------|--------|----------------|-----------|
| DRAWN:             | J.LEE  | DATE: AF       | PR. 22/09 |
| CHECKED:           |        | DATE:          |           |
| SCALE:             | N.T.S  | SHEET          | OF 2      |
| DRAWING N          | IUMBER |                | ISSUE     |
| 346-FNG-MASTER     |        |                | 1         |