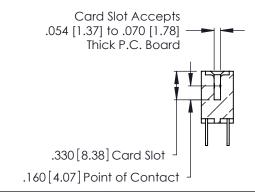

**Contact Code 560** 

INSULATOR MATERIAL: THERMOPLASTIC POLYESTER, UL 94V-0 CONTACT MATERIAL; COPPER, NICKEL, TIN ALLOY CA-725 CONTACT PLATING: GOLD ON THE MATING AREA, TIN-LEAD

ON THE CONTACT TAILS, NICKEL UNDERPLATE

346/396 SERIES CARD EDGE CONNECTOR CONTACT CODE 555,556,558,559,560 DIMENSIONS

YOUR CONNECTION TO QUALITY & SERVICE

**EDAC INC** TORONTO, ONTARIO CANADA

THESE DRAWINGS AND SPECIFICATIONS ARE THE PROPERTY OF EDAC INC.,AND SHALL NOT BE REPRODUCED, OR COPIED OR USED AS THE BASIS FOR THE MANUFACTURE OR SALE OF APPARATUS WITHOUT WRITTEN PERMISSION.