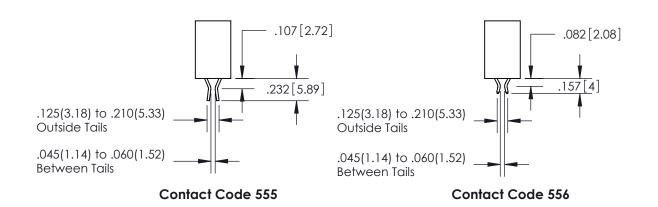

## 345/395 SERIES CARD EDGE CONNECTOR CONTACT CODE 555,556,558,559,560 DIMENSIONS

YOUR CONNECTION TO QUALITY & SERVICE

**EDAC INC** TORONTO, ONTARIO CANADA

THESE DRAWINGS AND SPECIFICATIONS ARE THE PROPERTY OF EDAC INC.,AND SHALL NOT BE REPRODUCED, OR COPIED OR USED AS THE BASIS FOR THE MANUFACTURE OR SALE OF APPARATUS WITHOUT WRITTEN PERMISSION.

<u>Contact Dimensions:</u> 544-Wire Wrap .050x.025(1.27x0.64) - Tail LG=.750(19.05) .100 (2.54) Contact Spacing x .200 (5.08) Row Spacing

INSULATOR MATERIAL: THERMOPLASTIC PBT, UL 94V-0 CONTACT MATERIAL; COPPER TIN ALLOY CONTACT PLATING: GOLD ON THE MATING AREA, TIN PLATING ON THE CONTACT TAILS, NICKEL UNDERPLATE