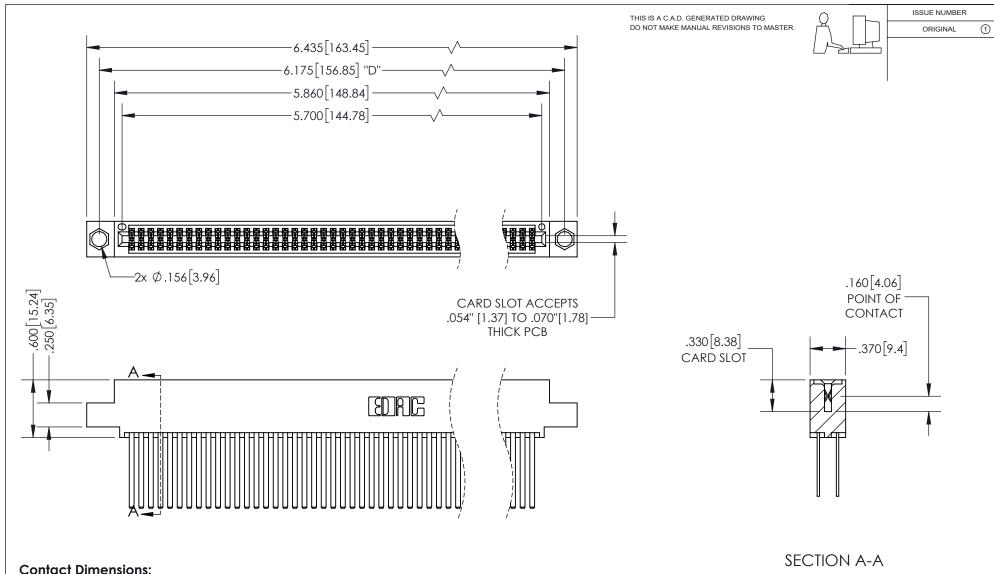

## 345/395 SERIES CARD EDGE CONNECTOR PART NUMBER: 345-112-544-504

YOUR CONNECTION TO QUALITY & SERVICE

**EDAC INC** TORONTO, ONTARIO CANADA

THESE DRAWINGS AND SPECIFICATIONS ARE THE PROPERTY OF EDAC INC.,AND SHALL NOT BE REPRODUCED, OR COPIED OR USED AS THE BASIS FOR THE MANUFACTURE OR SALE OF APPARATUS WITHOUT WRITTEN PERMISSION.

<u>Contact Dimensions:</u> 544-Wire Wrap .050x.025(1.27x0.64) - Tail LG=.750(19.05) .100 (2.54) Contact Spacing x .200 (5.08) Row Spacing

INSULATOR MATERIAL: THERMOPLASTIC PBT, UL 94V-0 CONTACT MATERIAL; COPPER TIN ALLOY CONTACT PLATING: GOLD ON THE MATING AREA, TIN PLATING ON THE CONTACT TAILS, NICKEL UNDERPLATE