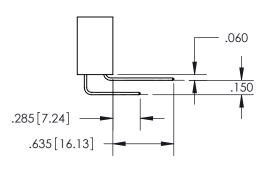

ISSUE NUMBER ORIGINAL 1

**Contact Code 558** 

**Contact Code 559** 

Contact Code 560

- INSULATOR MATERIAL: THERMOPLASTIC POLYESTER, UL 94V-0
- DAP MATERIAL AVAILABLE UPON REQUEST
- CONTACT MATERIAL; COPPER ALLOY

CONTACT PLATING: GOLD ON THE MATING AREA, TIN PLATING ON THE CONTACT TAILS, NICKEL UNDERPLATE

\*FOR ALL OTHER SPECIFICATIONS REFER TO SHEET 3\*