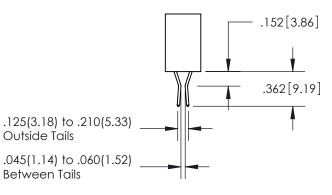

ISSUE NUMBER ORIGINAL 1

**Contact Code 558** 

**Contact Code 559** 

Contact Code 560

- INSULATOR MATERIAL: THERMOPLASTIC POLYESTER, UL 94V-0
- DAP MATERIAL AVAILABLE UPON REQUEST
- CONTACT MATERIAL; COPPER ALLOY

CONTACT PLATING: GOLD ON THE MATING AREA, TIN PLATING ON THE CONTACT TAILS, NICKEL UNDERPLATE

\*FOR ALL OTHER SPECIFICATIONS REFER TO SHEET 3\*