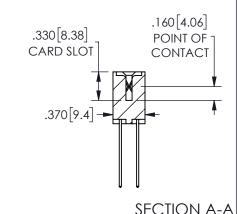

ISSUE NUMBER ORIGINAL

1

**Contact Code 558** 

Contact Code 559

**Contact Code 560** 

INSULATOR MATERIAL: THERMOPLASTIC POLYESTER, UL 94V-0 DAP MATERIAL AVAILABLE UPON REQUEST

CONTACT MATERIAL; COPPER ALLOY

CONTACT PLATING: GOLD ON THE MATING AREA, TIN PLATING ON THE CONTACT TAILS, NICKEL UNDERPLATE

## 345/395 SERIES CARD EDGE CONNECTOR CONTACT CODE 555,556,558,559,560 DIMENSIONS

YOUR CONNECTION TO QUALITY & SERVICE

**EDAC INC** TORONTO, ONTARIO CANADA

THESE DRAWINGS AND SPECIFICATIONS ARE THE PROPERTY OF EDAC INC.,AND SHALL NOT BE REPRODUCED, OR COPIED OR USED AS THE BASIS FOR THE MANUFACTURE OR SALE OF APPARATUS WITHOUT WRITTEN PERMISSION.

|  | ACAD REFERENCE NO.  | 345-ENG-MASTER   |
|--|---------------------|------------------|
|  | DRAWN: R.STA.MONICA | DATE:MAY.16/2017 |
|  | CHECKED:            | DATE:            |
|  | SCALE: 1:1          | SHEET 2 OF 2     |
|  | DRAWING NUMBER      | ISSUE            |
|  | 345-ENG-MASTER      | 1                |