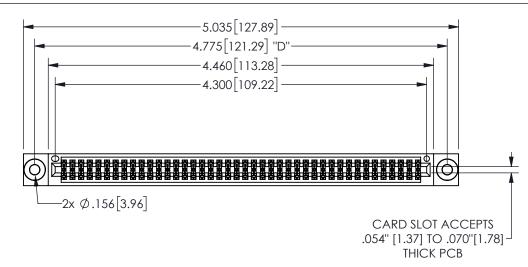

## 345/395 SERIES CARD EDGE CONNECTOR PART NUMBER: 345-084-541-503

YOUR CONNECTION TO QUALITY & SERVICE

**EDAC INC** TORONTO, ONTARIO CANADA

THESE DRAWINGS AND SPECIFICATIONS ARE THE PROPERTY OF EDAC INC., AND SHALL NOT BE REPRODUCED, OR COPIED OR USED AS THE BASIS FOR THE MANUFACTURE OR SALE OF APPARATUS WITHOUT WRITTEN PERMISSION.

|                | 0_00        | . , , , ,      |  |
|----------------|-------------|----------------|--|
| ACAD REFERENCE | NO. 345-EN  | 345-ENG-MASTER |  |
| DRAWN: R.STA.M | ONICA DATEM | AY.16/2017     |  |
| CHECKED:       | DATE:       |                |  |
| SCALE: NT      | S SHEET     | 1 OF 2         |  |
| DRAWING NUMBE  | R           | ISSUE          |  |
| 345-ENG-MASTER |             | 1              |  |