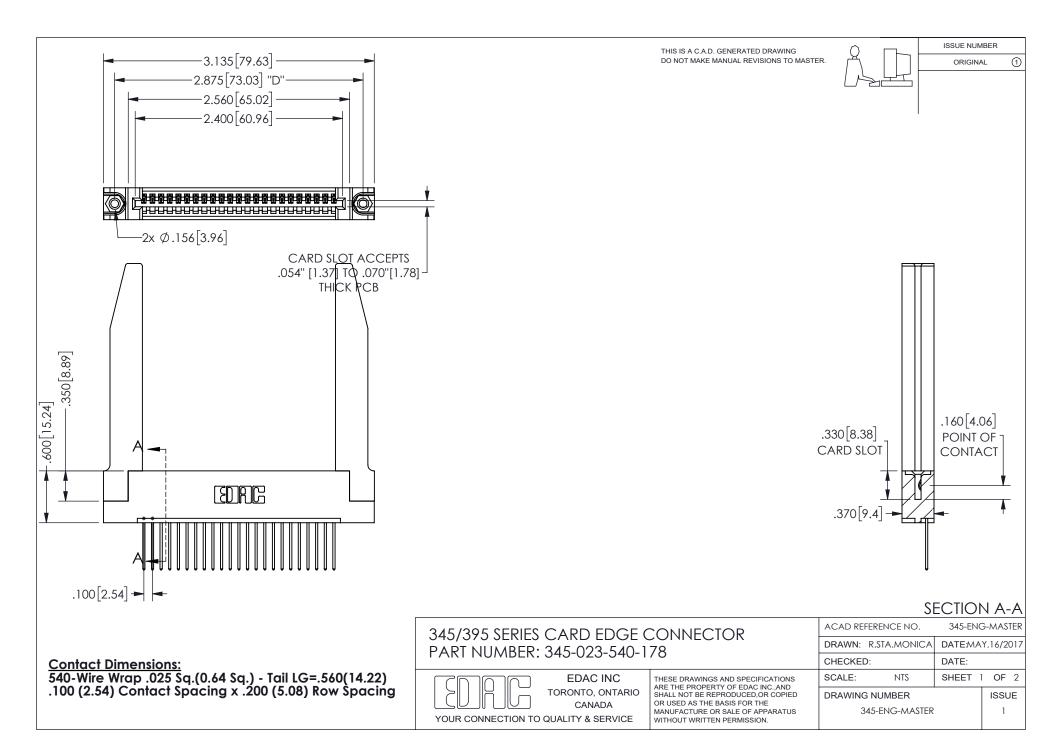

ISSUE NUMBER ORIGINAL

1

**Contact Code 558** 

Contact Code 559

Contact Code 560

INSULATOR MATERIAL: THERMOPLASTIC POLYESTER, UL 94V-0

DAP MATERIAL AVAILABLE UPON REQUEST

CONTACT MATERIAL; COPPER ALLOY

CONTACT PLATING: GOLD ON THE MATING AREA, TIN PLATING ON THE CONTACT TAILS, NICKEL UNDERPLATE

345/395 SERIES CARD EDGE CONNECTOR CONTACT CODE 555,556,558,559,560 DIMENSIONS

YOUR CONNECTION TO QUALITY & SERVICE

**EDAC INC** TORONTO, ONTARIO CANADA

THESE DRAWINGS AND SPECIFICATIONS ARE THE PROPERTY OF EDAC INC.,AND SHALL NOT BE REPRODUCED, OR COPIED OR USED AS THE BASIS FOR THE MANUFACTURE OR SALE OF APPARATUS WITHOUT WRITTEN PERMISSION.

| ACAD REFERENCE NO.  | 345-ENG-MASTER   |
|---------------------|------------------|
| DRAWN: R.STA.MONICA | DATE:MAY.16/2017 |
| CHECKED:            | DATE:            |
| SCALE: 1:1          | SHEET 2 OF 2     |
| DRAWING NUMBER      | ISSUE            |
| 345-FNG-MASTER      | 1                |