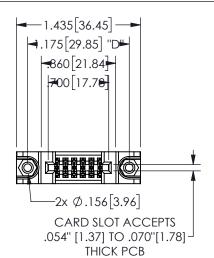

## **SECTION A-A**

345/395 SERIES CARD EDGE CONNECTOR PART NUMBER: 345-012-556-588

**EDAC INC** TORONTO, ONTARIO CANADA

THESE DRAWINGS AND SPECIFICATIONS ARE THE PROPERTY OF EDAC INC.,AND SHALL NOT BE REPRODUCED, OR COPIED OR USED AS THE BASIS FOR THE MANUFACTURE OR SALE OF APPARATUS WITHOUT WRITTEN PERMISSION.

| ACAD REFERENCE NO.  | 345-ENG-MASTER   |
|---------------------|------------------|
| DRAWN: R.STA.MONICA | DATE:MAY.16/2017 |
| CHECKED:            | DATE:            |
| SCALE: NTS          | SHEET 1 OF 2     |
| DRAWING NUMBER      | ISSUE            |
| 345-ENG-MASTER      | 1                |
|                     |                  |