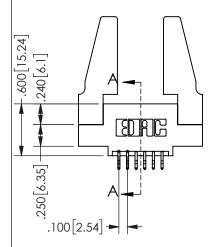

## **SECTION A-A**

345/395 SERIES CARD EDGE CONNECTOR PART NUMBER: 345-012-556-588

**EDAC INC** TORONTO, ONTARIO CANADA

THESE DRAWINGS AND SPECIFICATIONS ARE THE PROPERTY OF EDAC INC.,AND SHALL NOT BE REPRODUCED, OR COPIED OR USED AS THE BASIS FOR THE MANUFACTURE OR SALE OF APPARATUS WITHOUT WRITTEN PERMISSION.