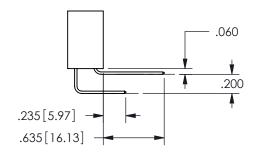

## <u>Contact Dimensions:</u> 556-Extender Board Bend (Code 520 Contacts) See Sheet 2 for Contact Code 555, 556, 558, 559, 560 **Dimensions**

.160 4.06 .330[8.38] POINT OF CARD SLOT CONTACT .370 9.4