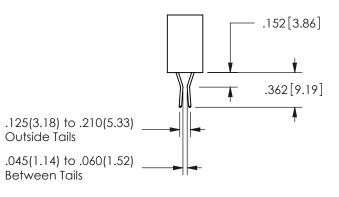

## <u>Contact Dimensions:</u> 556-Extender Board Bend (Code 520 Contacts) See Sheet 2 for Contact Code 555, 556, 558, 559, 560 **Dimensions**

.160 4.06 .330[8.38] POINT OF CARD SLOT CONTACT .370 9.4