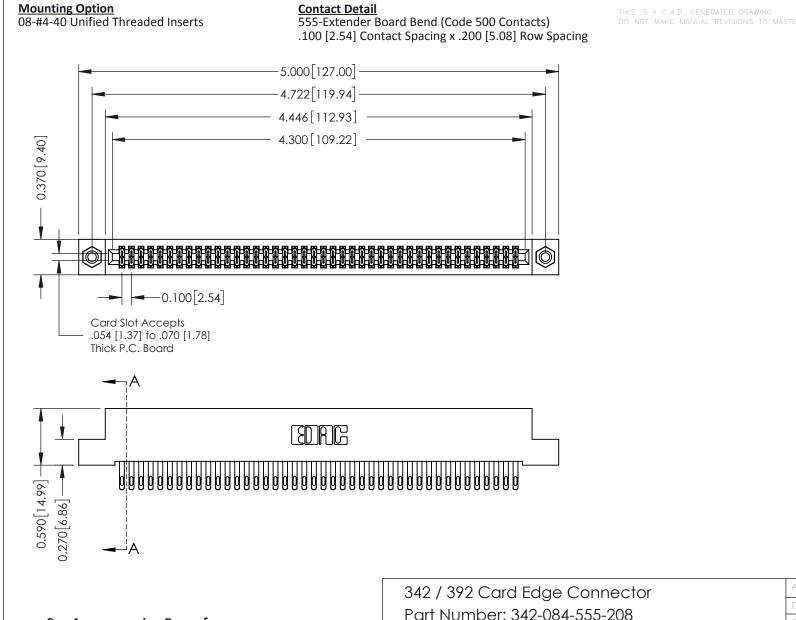

0.410[10.41] SECTION A-A

## **See Accompanying Pages for:**

- **Contact Bend Details**
- **Mounting Options**

| 342 / 392 Card Edge Connector |
|-------------------------------|
| Part Number: 342-084-555-208  |

| ACAD REFERENCE NO. 342 ENG MASTER |                  |  |  |  |  |
|-----------------------------------|------------------|--|--|--|--|
| DRAWN: J.LEE                      | DATE: OCT. 06/09 |  |  |  |  |
| CHECKED:                          | DATE:            |  |  |  |  |
| SCALE: NTS                        | SHEET 1 OF 3     |  |  |  |  |
| DRAWING NUMBER                    | ISSUE            |  |  |  |  |

342 Assembly

THIS IS A C.A.D. GENERATED DRAWING DO NOT MAKE MANUAL REVISIONS TO MASTER. ISSUE NUMBER

ORIGINAL

1

| 342 / 392 Series Card Edge Connector<br>Contact Bend Detail |                                                                                                                                    | ACAD REFERENCE NO. 342 ENG MASTER |             |                  |        |
|-------------------------------------------------------------|------------------------------------------------------------------------------------------------------------------------------------|-----------------------------------|-------------|------------------|--------|
|                                                             |                                                                                                                                    | DRAWN:                            | J.LEE       | DATE: OCT. 06/09 |        |
|                                                             |                                                                                                                                    | CHECKED:                          |             | DATE:            |        |
| EDAC INC                                                    | THESE DRAWINGS AND SPECIFICATIONS ARE THE PROPERTY OF EDAC INC.,AND SHALL NOT BE REPRODUCED,OR COPIED OR USED AS THE BASIS FOR THE | SCALE:                            | NTS         | SHEET :          | 2 OF 3 |
| TORONTO, ONTARIO                                            |                                                                                                                                    | DRAWING                           | NUMBER      |                  | ISSUE  |
| YOUR CONNECTION TO QUALITY & SERVICE                        | MANUFACTURE OR SALE OF APPARATUS                                                                                                   | 3                                 | 42 Assembly |                  | 1      |