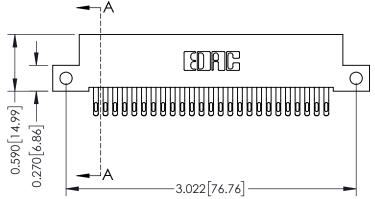

## **See Accompanying Pages for:**

- **Contact Bend Details**
- **Mounting Options**

342 / 392 Card Edge Connector Part Number: 342-050-555-212

YOUR CONNECTION TO QUALITY & SERVICE

| ACAD REFERENCE NO. 342 ENG MASTER |                  |  |  |  |
|-----------------------------------|------------------|--|--|--|
| DRAWN: J.LEE                      | DATE: OCT. 06/09 |  |  |  |
| CHECKED:                          | DATE:            |  |  |  |
| SCALE: NTS                        | SHEET 1 OF 3     |  |  |  |
| DRAWING NUMBER                    | ISSUE            |  |  |  |