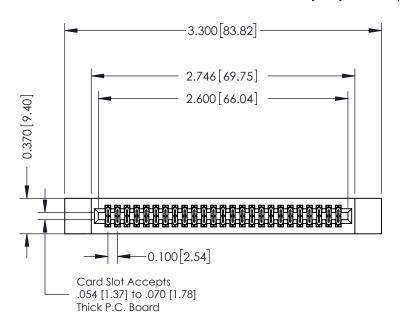

## **See Accompanying Pages for:**

- **Contact Bend Details**
- **Mounting Options**

342 / 392 Card Edge Connector Part Number: 342-050-555-212

YOUR CONNECTION TO QUALITY & SERVICE

| ACAD REFERENCE NO. 342 ENG MASTER |                  |  |  |  |
|-----------------------------------|------------------|--|--|--|
| DRAWN: J.LEE                      | DATE: OCT. 06/09 |  |  |  |
| CHECKED:                          | DATE:            |  |  |  |
| SCALE: NTS                        | SHEET 1 OF 3     |  |  |  |
| DRAWING NUMBER                    | ISSUE            |  |  |  |