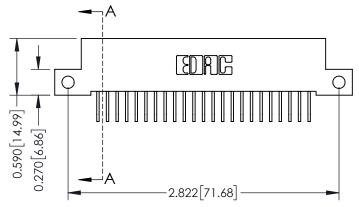

342 Assembly

**SECTION A-A** 

## 342 / 392 Card Edge Connector Part Number: 342-023-558-112

YOUR CONNECTION TO QUALITY & SERVICE

|   | ACAD REFERENCE NO | . 342 ENG MASTER |  |  |  |
|---|-------------------|------------------|--|--|--|
|   | DRAWN: J.LEE      | DATE: OCT. 06/09 |  |  |  |
|   | CHECKED:          | DATE:            |  |  |  |
|   | SCALE: NTS        | SHEET 1 OF 3     |  |  |  |
| ) | DRAWING NUMBER    | ISSUE            |  |  |  |