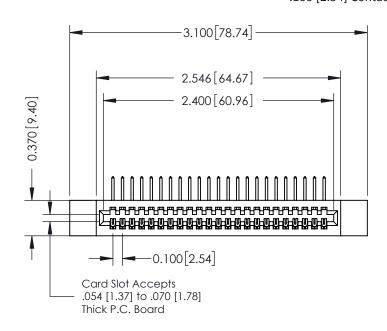

342 Assembly

**SECTION A-A** 

## 342 / 392 Card Edge Connector Part Number: 342-023-558-112

YOUR CONNECTION TO QUALITY & SERVICE

|   | ACAD REFERENCE NO | . 342 ENG MASTER |  |  |  |
|---|-------------------|------------------|--|--|--|
|   | DRAWN: J.LEE      | DATE: OCT. 06/09 |  |  |  |
|   | CHECKED:          | DATE:            |  |  |  |
|   | SCALE: NTS        | SHEET 1 OF 3     |  |  |  |
| ) | DRAWING NUMBER    | ISSUE            |  |  |  |