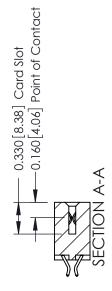

## **See Accompanying Pages for:**

- **Contact Bend Details**
- **Mounting Options**

| 337 / 387 Series Card Edge Connector |
|--------------------------------------|
| Part Number: 337-016-556-807         |