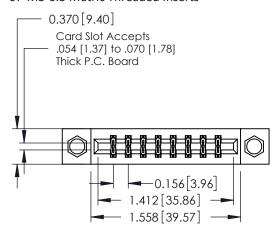

## **See Accompanying Pages for:**

- **Contact Bend Details**
- **Mounting Options**

| 337 / 387 Series Card Edge Connector |
|--------------------------------------|
| Part Number: 337-016-556-807         |