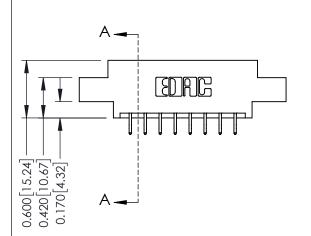

## **See Accompanying Pages for:**

- **Contact Bend Details**
- **Mounting Options**

| 337 / 387 Series Card Edge Connector |
|--------------------------------------|
| Part Number: 337-016-556-807         |