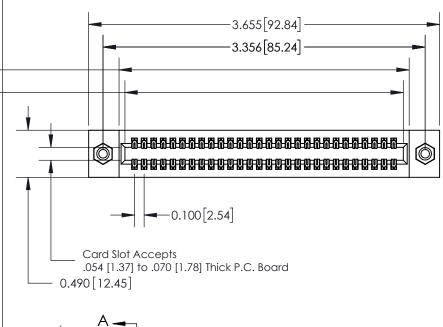

**See Accompanying Page for: Mounting Options** 

325 Card Edge Connector Part Number: 325-056-540-208

YOUR CONNECTION TO QUALITY & SERVICE

| DRAWN: J.LEE   | DATE: OCT. 06/09 |
|----------------|------------------|
| CHECKED:       | DATE:            |
| SCALE: NTS     | SHEET 1 OF 2     |
| DRAWING NUMBER | ISSUE            |
| 325 Assembly   | 1                |