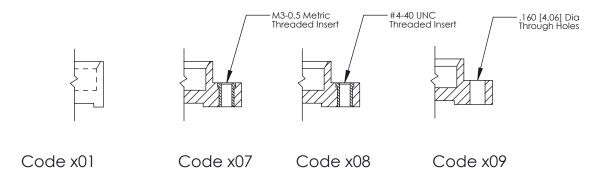

**Mounting Option** 08-#4-40 Unified Threaded Inserts **Contact Detail** 

540-Wire Wrap .025 Sq.(0.64 Sq.) - Tail LG=.560(14.22) .100 [2.54] Contact Spacing x .300 [7.62] Row Spacing

0.600[15.24] SECTION A-A

ACAD REFERENCE NO. 325 ENG MASTER

THIS IS A C.A.D. GENERATED DRAWING
DO NOT MAKE MANUAL REVISIONS TO MASTER.

ISSUE NUMBER

ORIGINAL

1

| 325 Card Edge Connector<br>Mounting Options |                                                                                                                                                               | ACAD REFERENCE NO. 325 ENG MASTER |             |         |           |
|---------------------------------------------|---------------------------------------------------------------------------------------------------------------------------------------------------------------|-----------------------------------|-------------|---------|-----------|
|                                             |                                                                                                                                                               | DRAWN:                            | J.LEE       | DATE: O | CT. 06/09 |
|                                             |                                                                                                                                                               | CHECKED:                          |             | DATE:   |           |
|                                             | THESE DRAWINGS AND SPECIFICATIONS                                                                                                                             | SCALE:                            | NTS         | SHEET : | 2 OF 2    |
| I   A   I   C   IORONIO, ONIARIO            | ARE THE PROPERTY OF EDAC INC.,AND SHALL NOT BE REPRODUCED,OR COPIED OR USED AS THE BASIS FOR THE MANUFACTURE OR SALE OF APPARATUS WITHOUT WRITTEN PERMISSION. | DRAWING                           | NUMBER      |         | ISSUE     |
| CANADA                                      |                                                                                                                                                               | 3                                 | 25 Assembly |         | 1         |