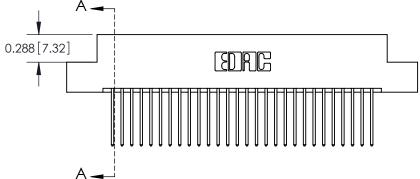

**See Accompanying Page for: Mounting Options** 

325 Card Edge Connector Part Number: 325-056-540-208

YOUR CONNECTION TO QUALITY & SERVICE

| DRAWN: J.LEE   | DATE: OCT. 06/09 |
|----------------|------------------|
| CHECKED:       | DATE:            |
| SCALE: NTS     | SHEET 1 OF 2     |
| DRAWING NUMBER | ISSUE            |
| 325 Assembly   | 1                |