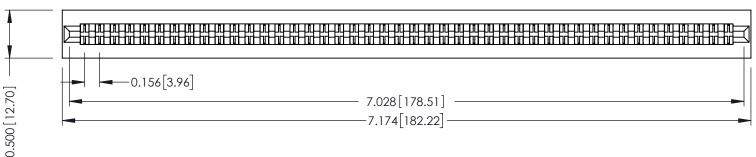

**Contact Detail** 

PC Tail .046x.013(1.17x0.33) - Tail LG=.358(9.09) .156 [3.96] Contact Spacing x .200 [5.08] Row Spacing

**SECTION A-A** 

.095 [2.41] Point of Contact (FROM BTM OF SLOT)

Card Slot Accepts .054 [1.37] to .070 [1.78] Thick P.C. Board