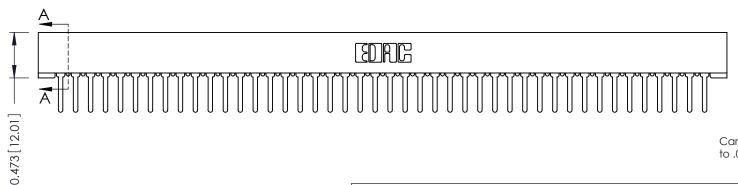

| Mounting Option No Mounting Lugs |  |  |
|----------------------------------|--|--|
|                                  |  |  |
|                                  |  |  |
|                                  |  |  |
| A                                |  |  |

307 Assembly