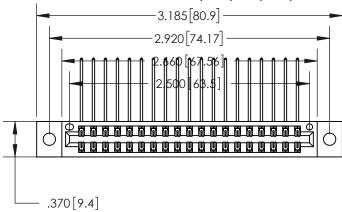

846/896 SERIES HIGH TEMP CARD EDGE CONNECTOR PART NUMBER: 896-038-558-202

**EDAC INC** TORONTO, ONTARIO CANADA

THESE DRAWINGS AND SPECIFICATIONS ARE THE PROPERTY OF EDAC INC.,AND SHALL NOT BE REPRODUCED, OR COPIED OR USED AS THE BASIS FOR THE MANUFACTURE OR SALE OF APPARATUS WITHOUT WRITTEN PERMISSION.

| ACAD REFERENCE NO. | 846-ENG-MASTER   |
|--------------------|------------------|
| DRAWN: J.LEE       | DATE: APR. 22/09 |
| CHECKED:           | DATE:            |
| SCALE: 1:1         | SHEET 1 OF 2     |
| DRAWING NUMBER     | ISSUE            |
| 846-ENG-MASTER     | 1                |