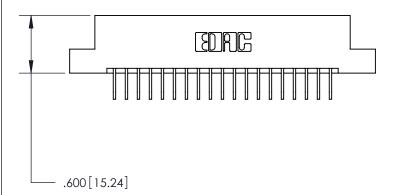

<u>Contact Dimensions:</u>
558-90 Degree Bend (Code 541 Contacts)
See Sheet 2 for Contact Code 555, 556, 558, 559, 560 Dimensions

- INSULATOR MATERIAL: THERMOPLASTIC POLYESTER, UL 94V-0 CONTACT MATERIAL; COPPER, NICKEL, TIN ALLOY CA-725
- CONTACT PLATING: GOLD ON THE MATING AREA, TIN-LEAD ON THE CONTACT TAILS, NICKEL UNDERPLATE

**Contact Code 558** 