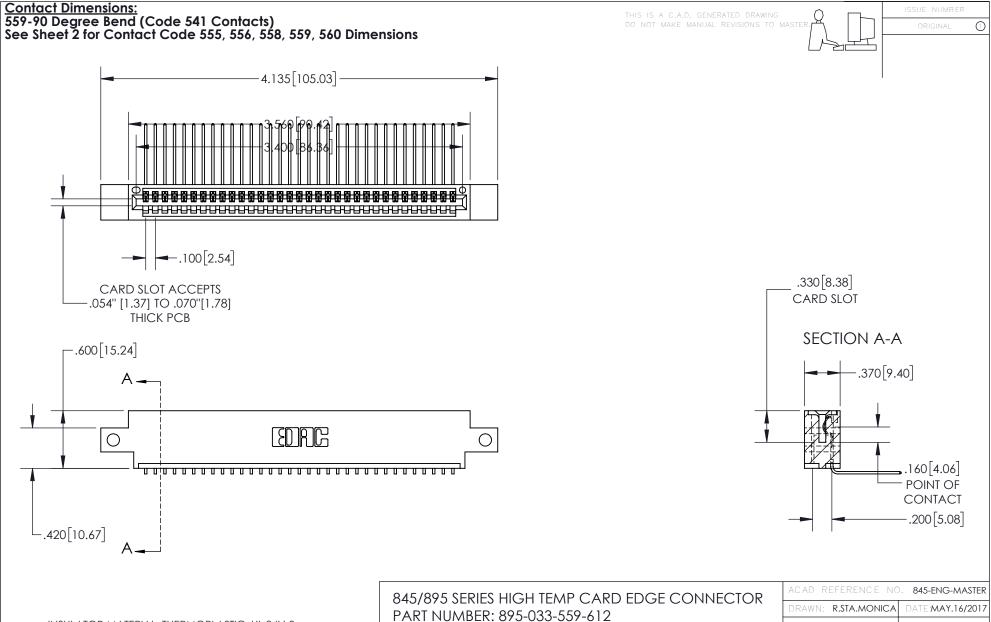

INSULATOR MATERIAL: THERMOPLASTIC, UL 94V-0

CONTACT MATERIAL; COPPER TIN ALLOY
CONTACT PLATING: GOLD ON THE MATING AREA, TIN PLATING
ON THE CONTACT TAILS, NICKEL UNDERPLATE

YOUR CONNECTION TO QUALITY & SERVICE

CANADA

| ACAD REFERENCE NO. 845-ENG-MASIER |                  |
|-----------------------------------|------------------|
| DRAWN: R.STA.MONICA               | DATE:MAY.16/2017 |
| CHECKED:                          | DATE:            |
| SCALE: 1:1                        | SHEET 1 OF 2     |
| DRAWING NUMBER                    | ISSUE            |
| 845-ENG-MASTER                    | 1 1              |