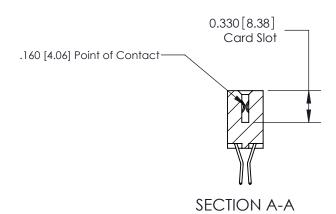

## **Contact Detail**

560-Extender Board Bend (Code 523 Contacts)

.156 [3.96] Contact Spacing x .200 [5.08] Row Spacing

**See Accompanying Pages for: Contact Bend Details** 

THIS IS A C.A.D. GENERATED DRAWING DO NOT MAKE MANUAL REVISIONS TO MASTER.