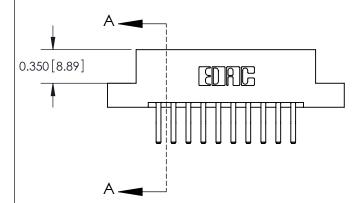

**Mounting Option** 

04-.156 (3.96) Dia. Mounting Holes

## **Contact Detail**

560-Extender Board Bend (Code 523 Contacts)

.156 [3.96] Contact Spacing x .200 [5.08] Row Spacing





**See Accompanying Pages for: Contact Bend Details** 

THIS IS A C.A.D. GENERATED DRAWING DO NOT MAKE MANUAL REVISIONS TO MASTER.



ISSUE NUMBER ORIGINAL



837/887 Series High Temp Card Edge Connector Part Number: 887-020-560-204

YOUR CONNECTION TO QUALITY & SERVICE

**EDAC INC** TORONTO, ONTARIO CANADA

THESE DRAWINGS AND SPECIFICATIONS ARE THE PROPERTY OF EDAC INC.,AND SHALL NOT BE REPRODUCED, OR COPIED OR USED AS THE BASIS FOR THE MANUFACTURE OR SALE OF APPARATUS WITHOUT WRITTEN PERMISSION.

| ACAD REFERENCE NO. | 837 ENG MASTER   |  |  |
|--------------------|------------------|--|--|
| DRAWN: J.LEE       | DATE: OCT. 06/09 |  |  |
| CHECKED:           | DATE:            |  |  |
| SCALE: NTS         | SHEET 1 OF 2     |  |  |
| DRAWING NUMBER     | ISSUE            |  |  |
| 837 A