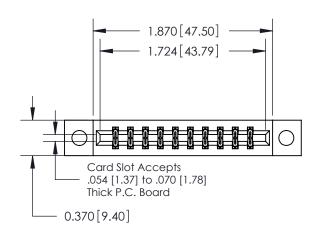

ISSUE NUMBER ORIGINAL

837/887 Series High Temp Card Edge Connector Part Number: 887-020-560-204

YOUR CONNECTION TO QUALITY & SERVICE

**EDAC INC** TORONTO, ONTARIO CANADA

THESE DRAWINGS AND SPECIFICATIONS ARE THE PROPERTY OF EDAC INC.,AND SHALL NOT BE REPRODUCED, OR COPIED OR USED AS THE BASIS FOR THE MANUFACTURE OR SALE OF APPARATUS WITHOUT WRITTEN PERMISSION.