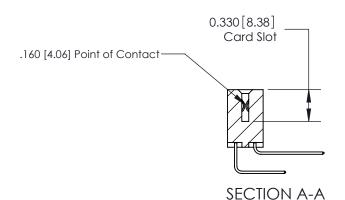

## **Contact Detail**

558-90 Degree Bend (Code 541 Contacts)

.156 [3.96] Contact Spacing x .200 [5.08] Row Spacing

**See Accompanying Pages for:** 

**Contact Bend Details** 

THIS IS A C.A.D. GENERATED DRAWING DO NOT MAKE MANUAL REVISIONS TO MASTER.

ISSUE NUMBER

ORIGINAL

1

| 837/887 Series High Temp Card Edge Connector<br>Contact Bend Detail |                                                              | ACAD REFERENCE                                                                                                                                                                                  | NO. 837 EN     | 837 ENG MASTER   |               |  |
|---------------------------------------------------------------------|--------------------------------------------------------------|-------------------------------------------------------------------------------------------------------------------------------------------------------------------------------------------------|----------------|------------------|---------------|--|
|                                                                     |                                                              | DRAWN: J.LEE                                                                                                                                                                                    | DATE: OC       | DATE: OCT. 06/09 |               |  |
|                                                                     | Comaci bena Delali                                           |                                                                                                                                                                                                 | CHECKED:       | DATE:            | DATE:         |  |
| EDAC INC                                                            | EDAC INC                                                     | THESE DRAWINGS AND SPECIFICATIONS ARE THE PROPERTY OF EDAC INC.,AND SHALL NOT BE REPRODUCED,OR COPIED OR USED AS THE BASIS FOR THE MANUFACTURE OR SALE OF APPARATUS WITHOUT WRITTEN PERMISSION. | SCALE: NTS     | SHEET            | 2 <b>OF</b> 2 |  |
|                                                                     | TORONTO, ONTARIO CANADA YOUR CONNECTION TO QUALITY & SERVICE |                                                                                                                                                                                                 | DRAWING NUMBER |                  | ISSUE         |  |
|                                                                     |                                                              |                                                                                                                                                                                                 | 837 Assembly   |                  | 1             |  |