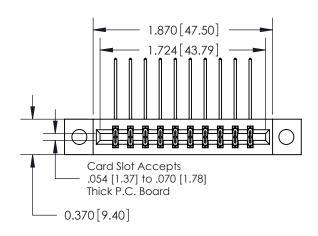

**Mounting Option** 

04-.156 (3.96) Dia. Mounting Holes

ISSUE NUMBER

ORIGINAL

837/887 Series High Temp Card Edge Connector Part Number: 887-020-558-804

YOUR CONNECTION TO QUALITY & SERVICE

**EDAC INC** TORONTO, ONTARIO CANADA

THESE DRAWINGS AND SPECIFICATIONS ARE THE PROPERTY OF EDAC INC.,AND SHALL NOT BE REPRODUCED, OR COPIED OR USED AS THE BASIS FOR THE MANUFACTURE OR SALE OF APPARATUS WITHOUT WRITTEN PERMISSION.