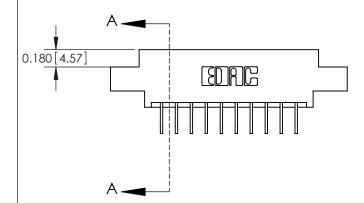

**Mounting Option** 

04-.156 (3.96) Dia. Mounting Holes

ISSUE NUMBER

ORIGINAL

837/887 Series High Temp Card Edge Connector Part Number: 887-020-558-804

YOUR CONNECTION TO QUALITY & SERVICE

**EDAC INC** TORONTO, ONTARIO CANADA

THESE DRAWINGS AND SPECIFICATIONS ARE THE PROPERTY OF EDAC INC.,AND SHALL NOT BE REPRODUCED, OR COPIED OR USED AS THE BASIS FOR THE MANUFACTURE OR SALE OF APPARATUS WITHOUT WRITTEN PERMISSION.