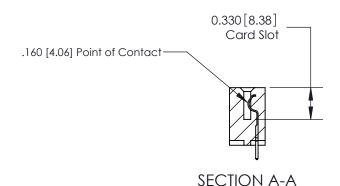

## **Contact Detail**

521-P.C. Tail .025 Sq.(0.64 Sq.) - Tail LG=.150(3.81) .156 [3.96] Contact Spacing x .200 [5.08] Row Spacing

> 2.650[67.31] 2.504[63.60] Card Slot Accepts .054 [1.37] to .070 [1.78] Thick P.C. Board