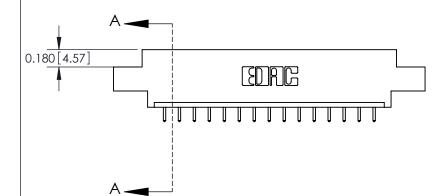

**Mounting Option** 

04-.156 (3.96) Dia. Mounting Holes

THIS IS A C.A.D. GENERATED DRAWING DO NOT MAKE MANUAL REVISIONS TO MASTER.

ISSUE NUMBER

ORIGINAL

**See Accompanying Pages for:** 

**Contact Bend Details** 

0.370 [9.40]

837/887 Series High Temp Card Edge Connector Part Number: 887-015-521-604