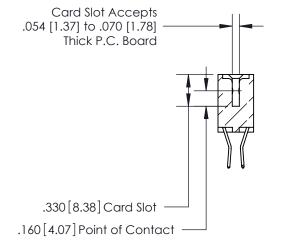

<u>Contact Dimensions:</u> 560-Extender Board Bend (Code 523 Contacts) See Sheet 2 for Contact Code 555, 556, 558, 559, 560 Dimensions

THIS IS A C.A.D. GENERATED DRAWING DO NOT MAKE MANUAL REVISIONS TO MASTER.

**Contact Code 560** 

INSULATOR MATERIAL: THERMOPLASTIC POLYESTER, UL 94V-0 CONTACT MATERIAL; COPPER, NICKEL, TIN ALLOY CA-725 CONTACT PLATING: GOLD ON THE MATING AREA, TIN-LEAD ON THE CONTACT TAILS, NICKEL UNDERPLATE