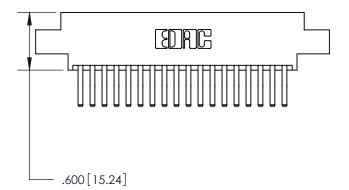

## 846/896 SERIES HIGH TEMP CARD EDGE CONNECTOR PART NUMBER: 846-036-560-808

YOUR CONNECTION TO QUALITY & SERVICE

**EDAC INC** TORONTO, ONTARIO CANADA

THESE DRAWINGS AND SPECIFICATIONS ARE THE PROPERTY OF EDAC INC., AND SHALL NOT BE REPRODUCED, OR COPIED OR USED AS THE BASIS FOR THE MANUFACTURE OR SALE OF APPARATUS WITHOUT WRITTEN PERMISSION.

| ACAD REFERENCE NO. | 846-ENG-MASTER   |
|--------------------|------------------|
| DRAWN: J.LEE       | DATE: APR. 22/09 |
| CHECKED:           | DATE:            |
| SCALE: 1:1         | SHEET 1 OF 2     |
| DRAWING NUMBER     | ISSUE            |
| 846-ENG-MASTER     | 1                |