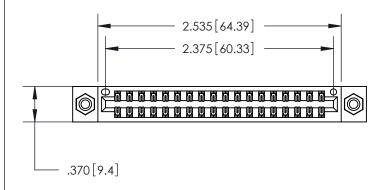

## 846/896 SERIES HIGH TEMP CARD EDGE CONNECTOR PART NUMBER: 846-036-560-808

YOUR CONNECTION TO QUALITY & SERVICE

**EDAC INC** TORONTO, ONTARIO CANADA

THESE DRAWINGS AND SPECIFICATIONS ARE THE PROPERTY OF EDAC INC., AND SHALL NOT BE REPRODUCED, OR COPIED OR USED AS THE BASIS FOR THE MANUFACTURE OR SALE OF APPARATUS WITHOUT WRITTEN PERMISSION.

| ACAD REFERENCE NO. | 846-ENG-MASTER   |
|--------------------|------------------|
| DRAWN: J.LEE       | DATE: APR. 22/09 |
| CHECKED:           | DATE:            |
| SCALE: 1:1         | SHEET 1 OF 2     |
| DRAWING NUMBER     | ISSUE            |
| 846-ENG-MASTER     | 1                |