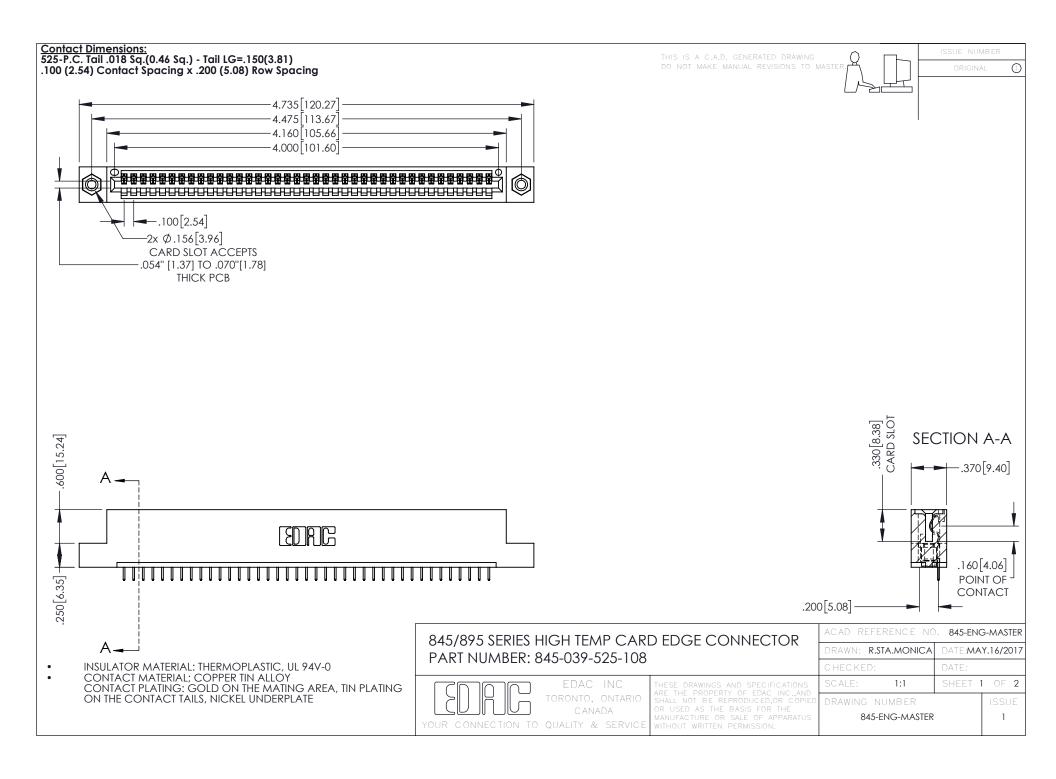

- INSULATOR MATERIAL: THERMOPLASTIC POLYESTER, UL 94V-0 DAP MATERIAL AVAILABLE UPON REQUEST
- CONTACT MATERIAL; COPPER ALLOY

**Contact Code 558** 

CONTACT PLATING: GOLD ON THE MATING AREA, TIN PLATING ON THE CONTACT TAILS, NICKEL UNDERPLATE

## 845/895 SERIES HIGH TEMP CARD EDGE CONNECTOR CONTACT CODE 555,556,558,559,560 DIMENSIONS

YOUR CONNECTION TO QUALITY & SERVICE

Contact Code 559

|   | ACAD REFERENCE NO   | . 845-ENG-MASTER |
|---|---------------------|------------------|
|   | DRAWN: R.STA.MONICA | DATE:MAY.16/2017 |
|   | CHECKED:            | DATE:            |
|   | SCALE: 1:1          | SHEET 2 OF 2     |
| D | DRAWING NUMBER      | ISSUE            |

Contact Code 560

845-ENG-MASTER