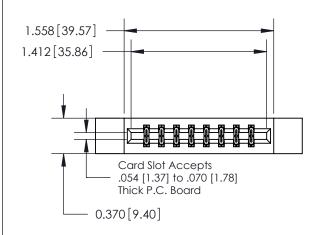

ISSUE NUMBER 1 ORIGINAL

|                               | 0.600[15.24]——            |
|-------------------------------|---------------------------|
|                               | 0.330 [8.38]<br>Card Slot |
| .160 [4.06] Point of Contact— |                           |
|                               |                           |