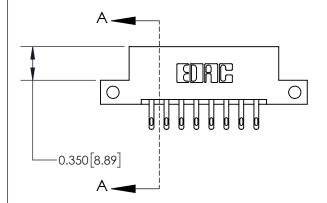

**Mounting Option** 

12-.128 (3.25) Dia. Side Mounting Holes

## **Contact Detail**

500-Wire Hole .050x.025(1.27x0.64) - Tail LG=.260(6.60) .156 [3.96] Contact Spacing x .200 [5.08] Row Spacing





**See Accompanying Page for: Contact Bend Details** 

THIS IS A C.A.D. GENERATED DRAWING DO NOT MAKE MANUAL REVISIONS TO MASTER.



ISSUE NUMBER 1 ORIGINAL

|                               | 0.600[15.24]——            |
|-------------------------------|---------------------------|
|                               | 0.330 [8.38]<br>Card Slot |
| .160 [4.06] Point of Contact— |                           |
|                               |                           |

| 837/887 Series High Temp Card Edge Connector |
|----------------------------------------------|
| Part Number: 837-016-500-212                 |

YOUR CONNECTION TO QUALITY & SERVICE

**EDAC INC** TORONTO, ONTARIO CANADA

THESE DRAWINGS AND SPECIFICATIONS ARE THE PROPERTY OF EDAC INC.,AND SHALL NOT BE REPRODUCED, OR COPIED OR