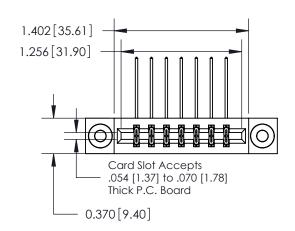

837 Assembly

THIS IS A C.A.D. GENERATED DRAWING DO NOT MAKE MANUAL REVISIONS TO MASTER.

ISSUE NUMBER

ORIGINAL

1

| 37/887 Series High Temp Card Edge Connector |
|---------------------------------------------|
| art Number: 837-014-559-203                 |