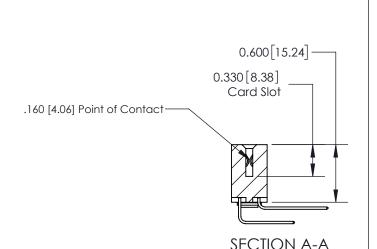

## **Contact Detail**

559-90 Degree Bend (Code 541 Contacts)

.156 [3.96] Contact Spacing x .200 [5.08] Row Spacing

**See Accompanying Page for: Contact Bend Details** 

83

**EDAC INC** 

TORONTO, ONTARIO CANADA YOUR CONNECTION TO QUALITY & SERVICE