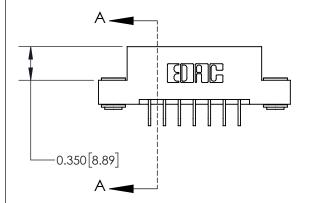

837 Assembly

THIS IS A C.A.D. GENERATED DRAWING DO NOT MAKE MANUAL REVISIONS TO MASTER.

ISSUE NUMBER

ORIGINAL

1

| 37/887 Series High Temp Card Edge Connector |
|---------------------------------------------|
| art Number: 837-014-559-203                 |