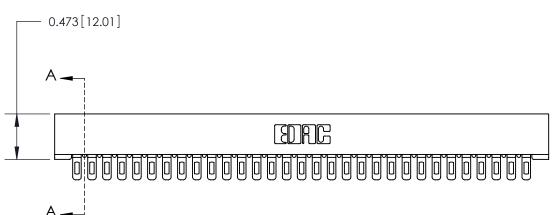

## **SECTION A-A**

.175 [4.45] Point of Contact (Measured from bottom of Card Slot)

Card Slot Accepts .054 [1.37] to .070 [1.78] Thick P.C. Board

**See Accompanying Page for:** 

**Contact Bend Details** 

| 807/857 Series High Temp Card Edge Connector |
|----------------------------------------------|
| Part Number: 807-031-401-101                 |