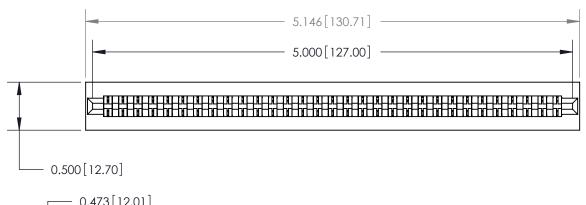

## **SECTION A-A**

.175 [4.45] Point of Contact (Measured from bottom of Card Slot)

Card Slot Accepts .054 [1.37] to .070 [1.78] Thick P.C. Board

**See Accompanying Page for:** 

**Contact Bend Details** 

| 807/857 Series High Temp Card Edge Connector |
|----------------------------------------------|
| Part Number: 807-031-401-101                 |