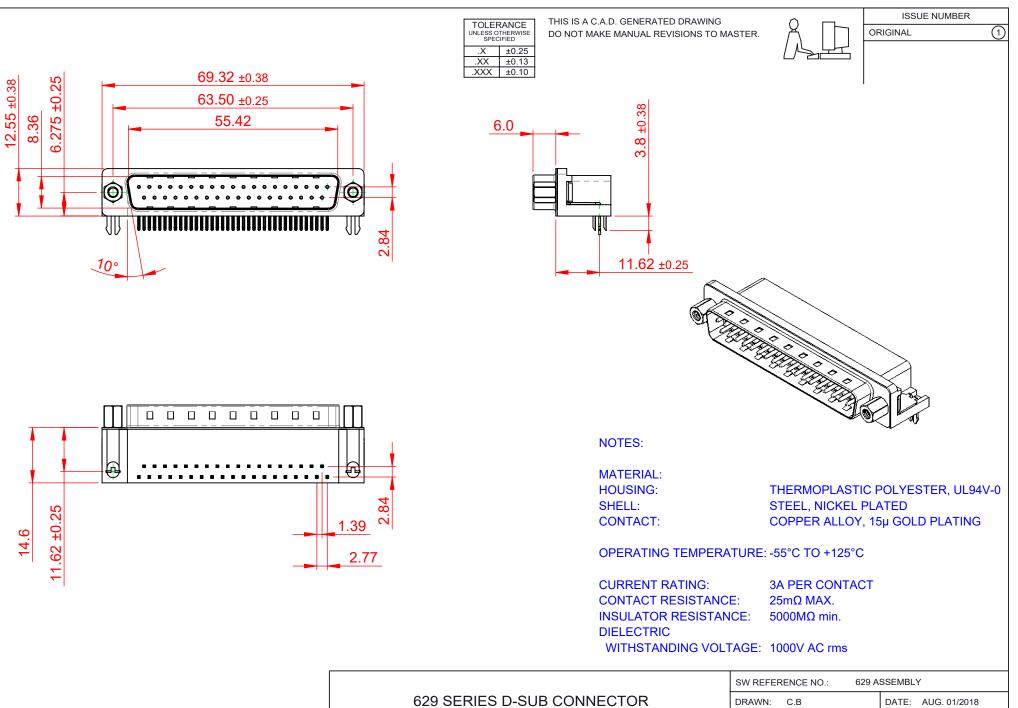

| <b>R</b> #HS |  |
|--------------|--|
| COMPLIANT    |  |

THIS SERIES FULLY CONFORMS TO THE EUROPEAN UNION DIRECTIVES 2011/65/EU FOR RoHS COMPLIANCY.

| 629 SERIES D-SUB CONNECTOR           |                                                                  | DRAWN: C.B               | DATE: AUG. 01/20 | )18   |
|--------------------------------------|------------------------------------------------------------------|--------------------------|------------------|-------|
|                                      |                                                                  | CHECKED:                 | DATE:            |       |
| EDAC INC                             | OR USED AS THE BASIS FOR THE<br>MANUFACTURE OR SALE OF APPARATUS | SCALE: (IN C.A.D. 1:1)   | SHEET 1 OF       | 1     |
| TORONTO, ONTARIO<br>CANADA           |                                                                  | DRAWING NUMBER: 629-037- | 340-533          | ISSUE |
| YOUR CONNECTION TO QUALITY & SERVICE |                                                                  | PART NUMBER: 629-037-    | 340-533          | 1     |