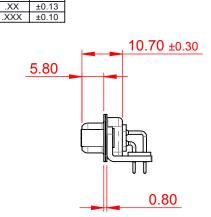

## NOTES:

MATERIAL: HOUSING: PA6T, UL94V-0 SHELL: STEEL, Sn or Ni PLATED CONTACT: PRECISION MACHINED COPPER ALLOY SEE ORDERING GUIDE FOR CONTACT PLATING

OPERATING TEMPERATURE: -55°C ~ 125°C

CURRENT RATING: 5A PER CONTACT CONTACT RESISTANCE: 10mQ MAX. INSULATOR RESISTANCE: 5000MΩ min. DIELECTRIC WITHSTANDING VOLTAGE: 1000V AC rms

|  |                                                                                |                                                                                                                                                                                                                | SW REFERENCE NO.: 622M ASSEMBLY |                 |            |   |   |
|--|--------------------------------------------------------------------------------|----------------------------------------------------------------------------------------------------------------------------------------------------------------------------------------------------------------|---------------------------------|-----------------|------------|---|---|
|  | 622M SERIES D-SUB                                                              | DRAWN: C.B                                                                                                                                                                                                     |                                 | DATE: AUG. 01/2 | 018        | 1 |   |
|  |                                                                                |                                                                                                                                                                                                                | CHECKED:                        |                 | DATE:      |   |   |
|  | EDAC INC<br>TORONTO, ONTARIO<br>CANADA<br>YOUR CONNECTION TO QUALITY & SERVICE | THESE DRAWINGS AND SPECIFICATIONS<br>ARE THE PROPERTY OF EDAC INC.,AND<br>SHALL NOT BE REPRODUCED,OR COPIED<br>OR USED AS THE BASIS FOR THE<br>MANUFACTURE OR SALE OF APPARATUS<br>WITHOUT WRITTEN PERMISSION. | SCALE: 1:1                      |                 | SHEET 1 OF | 1 | 1 |
|  |                                                                                |                                                                                                                                                                                                                | DRAWING NUMBER: 622-M09-660-GN6 |                 | ISSUE      |   |   |
|  |                                                                                |                                                                                                                                                                                                                | PART NUMBER:                    | 622-M09-        | 660-GN6    | 1 |   |