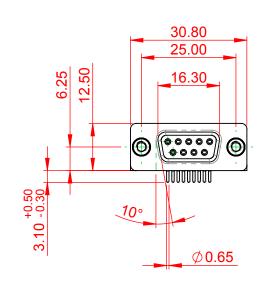

## NOTES:

MATERIAL: HOUSING: PA6T, UL94V-0 SHELL: STEEL, Sn or Ni PLATED CONTACT: PRECISION MACHINED COPPER ALLOY SEE ORDERING GUIDE FOR CONTACT PLATING

OPERATING TEMPERATURE: -55°C ~ 125°C

CURRENT RATING: 5A PER CONTACT CONTACT RESISTANCE: 10mQ MAX. INSULATOR RESISTANCE: 5000MΩ min. DIELECTRIC WITHSTANDING VOLTAGE: 1000V AC rms

|  |                                                                                |                                                                                                                                                                                                                | SW REFERENCE NO.: 622M ASSEMBLY |                 |            |   |   |
|--|--------------------------------------------------------------------------------|----------------------------------------------------------------------------------------------------------------------------------------------------------------------------------------------------------------|---------------------------------|-----------------|------------|---|---|
|  | 622M SERIES D-SUB                                                              | DRAWN: C.B                                                                                                                                                                                                     |                                 | DATE: AUG. 01/2 | 018        | 1 |   |
|  |                                                                                |                                                                                                                                                                                                                | CHECKED:                        |                 | DATE:      |   |   |
|  | EDAC INC<br>TORONTO, ONTARIO<br>CANADA<br>YOUR CONNECTION TO QUALITY & SERVICE | THESE DRAWINGS AND SPECIFICATIONS<br>ARE THE PROPERTY OF EDAC INC.,AND<br>SHALL NOT BE REPRODUCED,OR COPIED<br>OR USED AS THE BASIS FOR THE<br>MANUFACTURE OR SALE OF APPARATUS<br>WITHOUT WRITTEN PERMISSION. | SCALE: 1:1                      |                 | SHEET 1 OF | 1 | 1 |
|  |                                                                                |                                                                                                                                                                                                                | DRAWING NUMBER: 622-M09-660-GN6 |                 | ISSUE      |   |   |
|  |                                                                                |                                                                                                                                                                                                                | PART NUMBER:                    | 622-M09-        | 660-GN6    | 1 |   |