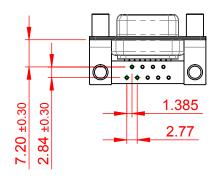

|  |                                                                                |                                                                                                                                                                                                                | SW REFERENCE NO.: 622M ASSEMBLY |                 |            |   |   |
|--|--------------------------------------------------------------------------------|----------------------------------------------------------------------------------------------------------------------------------------------------------------------------------------------------------------|---------------------------------|-----------------|------------|---|---|
|  | 622M SERIES D-SUB                                                              | DRAWN: C.B                                                                                                                                                                                                     |                                 | DATE: AUG. 01/2 | 018        | 1 |   |
|  |                                                                                |                                                                                                                                                                                                                | CHECKED:                        |                 | DATE:      |   |   |
|  | EDAC INC<br>TORONTO, ONTARIO<br>CANADA<br>YOUR CONNECTION TO QUALITY & SERVICE | THESE DRAWINGS AND SPECIFICATIONS<br>ARE THE PROPERTY OF EDAC INC.,AND<br>SHALL NOT BE REPRODUCED,OR COPIED<br>OR USED AS THE BASIS FOR THE<br>MANUFACTURE OR SALE OF APPARATUS<br>WITHOUT WRITTEN PERMISSION. | SCALE: 1:1                      |                 | SHEET 1 OF | 1 | 1 |
|  |                                                                                |                                                                                                                                                                                                                | DRAWING NUMBER: 622-M09-660-GN6 |                 | ISSUE      |   |   |
|  |                                                                                |                                                                                                                                                                                                                | PART NUMBER:                    | 622-M09-        | 660-GN6    | 1 |   |