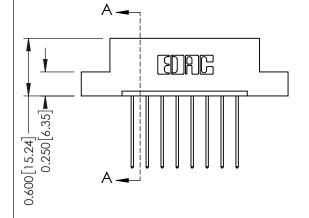

## **Contact Detail**

541-Wire Wrap .025 Sq.(0.64 Sq.) - Tail LG=.750(19.05) .156 [3.96] Contact Spacing x .200 [5.08] Row Spacing

THIS IS A C.A.D. GENERATED DRAWING DO NOT MAKE MANUAL REVISIONS TO MASTER.