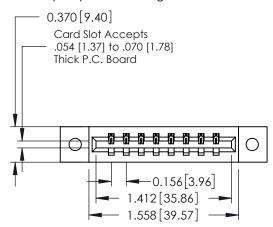

ISSUE NUMBER 1 ORIGINAL

0.160 [4.06] Point of Contact Card Slot 0.330[8.38]

**See Accompanying Pages for:** 

- **Contact Bend Details**
- **Mounting Options**

| 337 / 387 Series Card Edge Connector |
|--------------------------------------|
| Part Number: 387-008-541-102         |