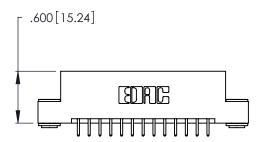

THIS IS A C.A.D. GENERATED DRAWING DO NOT MAKE MANUAL REVISIONS TO MASTER.

| 346/396 SERIES CARD EDGE CONNECTOR |
|------------------------------------|
| PART NUMBER: 346-026-521-203       |

**EDAC INC** TORONTO, ONTARIO CANADA