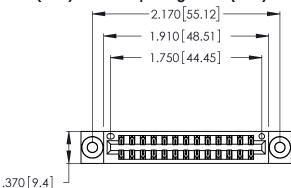

Contact Dimensions: 521-P.C. Tail .025 Sq. (0.64 Sq.) - Tail LG. =.150 (3.81) .125 (3.18) Contact Spacing x .250 (6.35) Row Spacing

- INSULATOR MATERIAL: THERMOPLASTIC POLYESTER, UL 94V-0 CONTACT MATERIAL; COPPER, NICKEL, TIN ALLOY CA-725
- CONTACT PLATING: GOLD ON THE MATING AREA, TIN-LEAD ON THE CONTACT TAILS, NICKEL UNDERPLATE

THIS IS A C.A.D. GENERATED DRAWING DO NOT MAKE MANUAL REVISIONS TO MASTER.

| 346/396 SERIES CARD EDGE CONNECTOR |
|------------------------------------|
| PART NUMBER: 346-026-521-203       |

**EDAC INC** TORONTO, ONTARIO CANADA