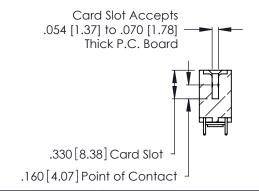

THIS IS A C.A.D. GENERATED DRAWING DO NOT MAKE MANUAL REVISIONS TO MASTER.

ISSUE NUMBER

ORIGINAL

1

**Contact Code 555** 

Contact Code 556

**Contact Code 558** 

**Contact Code 559** 

Contact Code 560

INSULATOR MATERIAL: THERMOPLASTIC POLYESTER, UL 94V-0 CONTACT MATERIAL; COPPER, NICKEL, TIN ALLOY CA-725 CONTACT PLATING: GOLD ON THE MATING AREA, TIN-LEAD

ON THE CONTACT TAILS, NICKEL UNDERPLATE