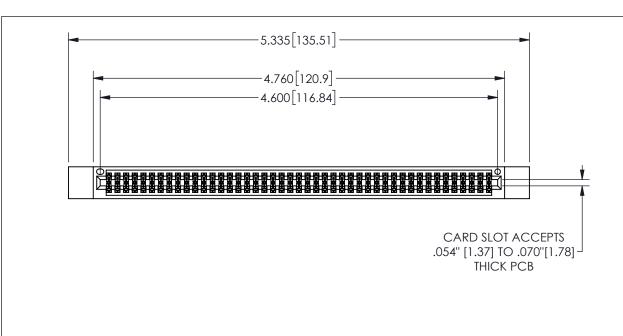

THIS IS A C.A.D. GENERATED DRAWING DO NOT MAKE MANUAL REVISIONS TO MASTER.

ISSUE NUMBER

ORIGINAL

1

.160 4.06 .330[8.38] POINT OF CARD SLOT CONTACT .370 9.4

.240[6.1] 600 15.24 EDNG 250 [6.35] .100[2.54]

<u>Contact Dimensions:</u>
541-Wire Wrap .025 Sq.(0.64 Sq.) - Tail LG=.750(19.05)
.100 (2.54) Contact Spacing x .200 (5.08) Row Spacing

345/395 SERIES CARD EDGE CONNECTOR PART NUMBER: 345-090-541-512

YOUR CONNECTION TO QUALITY & SERVICE

**EDAC INC** TORONTO, ONTARIO CANADA

THESE DRAWINGS AND SPECIFICATIONS ARE THE PROPERTY OF EDAC INC.,AND SHALL NOT BE REPRODUCED,OR COPIED OR USED AS THE BASIS FOR THE MANUFACTURE OR SALE OF APPARATUS WITHOUT WRITTEN PERMISSION.