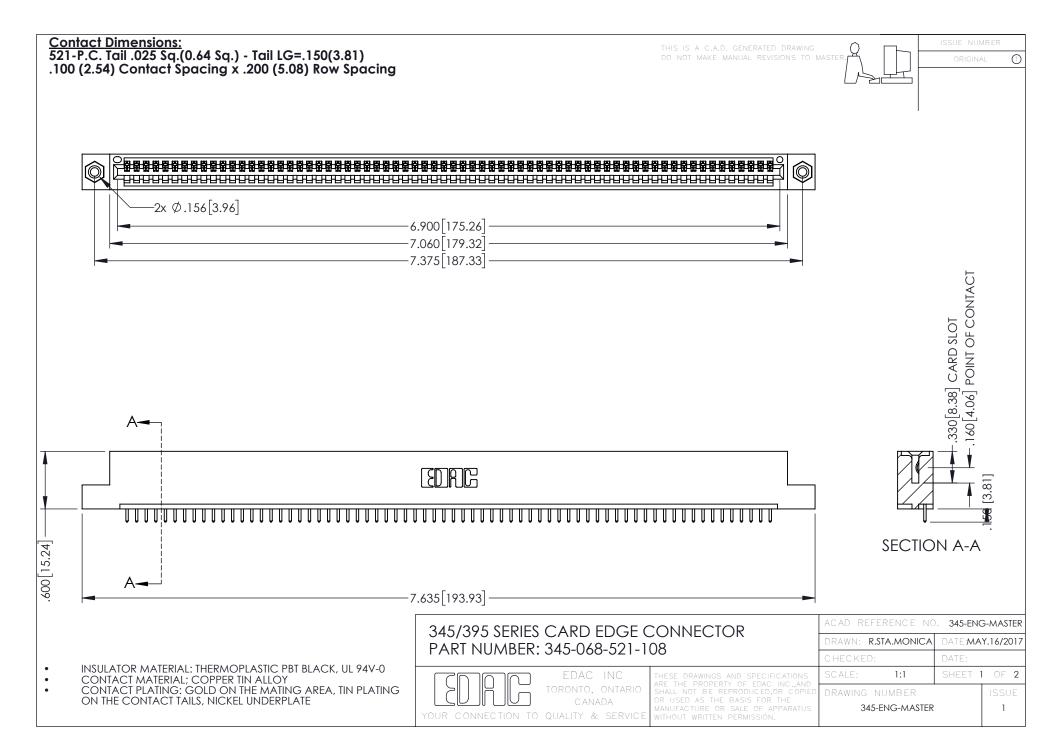

**Contact Code 558** 

Contact Code 559

**Contact Code 560** 

INSULATOR MATERIAL: THERMOPLASTIC POLYESTER, UL 94V-0

DAP MATERIAL AVAILABLE UPON REQUEST

CONTACT MATERIAL; COPPER ALLOY CONTACT PLATING: GOLD ON THE MATING AREA, TIN PLATING ON THE CONTACT TAILS, NICKEL UNDERPLATE

345/395 SERIES CARD EDGE CONNECTOR CONTACT CODE 555,556,558,559,560 DIMENSIONS

YOUR CONNECTION TO QUALITY & SERVICE

|      | ACAD REFERENCE NO. 345-ENG-MASTER |                  |
|------|-----------------------------------|------------------|
| S    | DRAWN: R.STA.MONICA               | DATE:MAY.16/2017 |
|      | CHECKED:                          | DATE:            |
| J ** | SCALE: 1:1                        | SHEET 2 OF 2     |
| ED   | DRAWING NUMBER                    | ISSUE            |

345-E