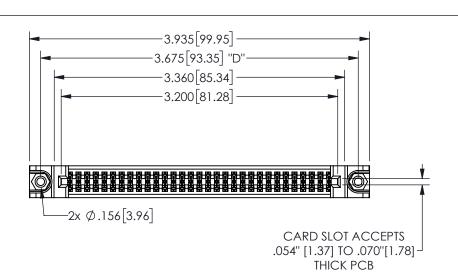

THIS IS A C.A.D. GENERATED DRAWING DO NOT MAKE MANUAL REVISIONS TO MASTER.

ISSUE NUMBER ORIGINAL

1

.160 4.06 .330[8.38] POINT OF CARD SLOT CONTACT .370 9.4

<u>Contact Dimensions:</u>
555-Extender Board Bend (Code 500 Contacts)
See Sheet 2 for Contact Code 555, 556, 558, 559, 560 **Dimensions** 

| 345/395 SERIES | CARD EDGE CONNECTOR |
|----------------|---------------------|
| PART NUMBER:   | 345-062-555-288     |

YOUR CONNECTION TO QUALITY & SERVICE

**EDAC INC** TORONTO, ONTARIO CANADA

THESE DRAWINGS AND SPECIFICATIONS ARE THE PROPERTY OF EDAC INC.,AND SHALL NOT BE REPRODUCED,OR COPIED OR USED AS THE BASIS FOR THE MANUFACTURE OR SALE OF APPARATUS WITHOUT WRITTEN PERMISSION.

| •                   |        |                  | . , . , . |  |
|---------------------|--------|------------------|-----------|--|
| ACAD REFERENCE NO.  |        | 345-ENG-MASTER   |           |  |
| DRAWN: R.STA.MONICA |        | DATE:MAY.16/2017 |           |  |
| CHECKED:            |        | DATE:            |           |  |
| SCALE:              | NTS    | SHEET            | OF 2      |  |
| DRAWING             | NUMBER |                  | ISSUE     |  |
| 345-ENG-MASTER      |        |                  | 1         |  |