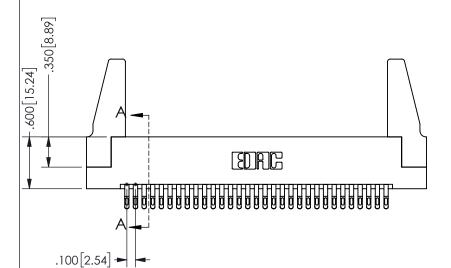

SECTION A-A

ISSUE NUMBER ORIGINAL

1

**Contact Code 558** 

Contact Code 559

**Contact Code 560** 

INSULATOR MATERIAL: THERMOPLASTIC POLYESTER, UL 94V-0 DAP MATERIAL AVAILABLE UPON REQUEST

CONTACT MATERIAL; COPPER ALLOY

CONTACT PLATING: GOLD ON THE MATING AREA, TIN PLATING ON THE CONTACT TAILS, NICKEL UNDERPLATE

## 345/395 SERIES CARD EDGE CONNECTOR CONTACT CODE 555,556,558,559,560 DIMENSIONS

YOUR CONNECTION TO QUALITY & SERVICE

**EDAC INC** TORONTO, ONTARIO CANADA

THESE DRAWINGS AND SPECIFICATIONS ARE THE PROPERTY OF EDAC INC.,AND SHALL NOT BE REPRODUCED, OR COPIED OR USED AS THE BASIS FOR THE MANUFACTURE OR SALE OF APPARATUS WITHOUT WRITTEN PERMISSION.

| ACAD REFERENCE NO.  | 345-ENG-MASTER   |  |  |
|---------------------|------------------|--|--|
| DRAWN: R.STA.MONICA | DATE:MAY.16/2017 |  |  |
| CHECKED:            | DATE:            |  |  |
| SCALE: 1:1          | SHEET 2 OF 2     |  |  |
| DRAWING NUMBER      | ISSUE            |  |  |
| 345-ENG-MASTER      | 1                |  |  |