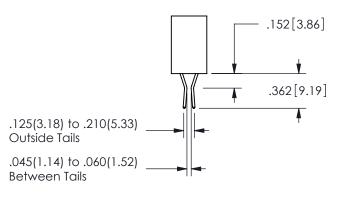

ISSUE NUMBER ORIGINAL

1

**Contact Code 558** 

Contact Code 559

**Contact Code 560** 

INSULATOR MATERIAL: THERMOPLASTIC POLYESTER, UL 94V-0

DAP MATERIAL AVAILABLE UPON REQUEST

CONTACT MATERIAL; COPPER ALLOY CONTACT PLATING: GOLD ON THE MATING AREA, TIN PLATING ON THE CONTACT TAILS, NICKEL UNDERPLATE