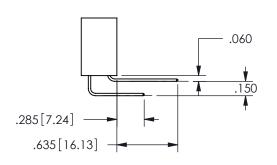

## <u>Contact Dimensions:</u> 560-Extender Board Bend (Code 523 Contacts) See Sheet 2 for Contact Code 555, 556, 558, 559, 560 **Dimensions**

.330[8.38] POINT OF CARD SLOT CONTACT .370 9.4