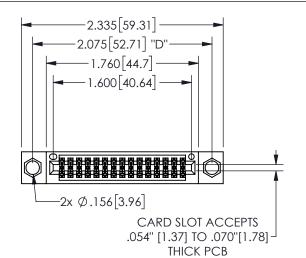

## SECTION A-A

.160 4.06

345/395 SERIES CARD EDGE CONNECTOR PART NUMBER: 345-030-560-504

**EDAC INC** TORONTO, ONTARIO CANADA

THESE DRAWINGS AND SPECIFICATIONS ARE THE PROPERTY OF EDAC INC.,AND SHALL NOT BE REPRODUCED, OR COPIED OR USED AS THE BASIS FOR THE MANUFACTURE OR SALE OF APPARATUS WITHOUT WRITTEN PERMISSION.

| ACAD REFERENCE NO.  | 345-ENG-MASTER   |
|---------------------|------------------|
| DRAWN: R.STA.MONICA | DATE:MAY.16/2017 |
| CHECKED:            | DATE:            |
| SCALE: NTS          | SHEET 1 OF 2     |
| DRAWING NUMBER      | ISSUE            |
| 345-ENG-MASTER      | 1                |
|                     | <b>I</b>         |