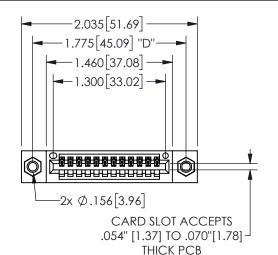

## **SECTION A-A**

345/395 SERIES CARD EDGE CONNECTOR PART NUMBER: 345-012-524-407

**EDAC INC** TORONTO, ONTARIO CANADA

THESE DRAWINGS AND SPECIFICATIONS ARE THE PROPERTY OF EDAC INC., AND SHALL NOT BE REPRODUCED, OR COPIED OR USED AS THE BASIS FOR THE MANUFACTURE OR SALE OF APPARATUS WITHOUT WRITTEN PERMISSION.

| ACAD REFERENCE NO. |     | 345-ENG-MASTER   |      |
|--------------------|-----|------------------|------|
| DRAWN: R.STA.MON   | ICA | DATE:MAY.16/2017 |      |
| CHECKED:           |     | DATE:            |      |
| SCALE: NTS         |     | SHEET 1          | OF 2 |
| DRAWING NUMBER     |     | ISSUE            |      |
| 345-ENG-MA         |     | 1                |      |
|                    |     |                  |      |