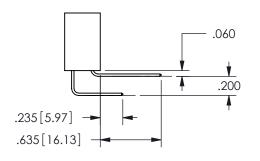

THIS IS A C.A.D. GENERATED DRAWING DO NOT MAKE MANUAL REVISIONS TO MASTER.

ISSUE NUMBER

ORIGINAL

1

**Contact Dimensions:** 524-P.C. Tail .018 Sq.(0.46 Sq.) - Tail LG=.175(4.45) .100 (2.54) Contact Spacing x .200 (5.08) Row Spacing

.160 4.06 .330[8.38] POINT OF CARD SLOT CONTACT