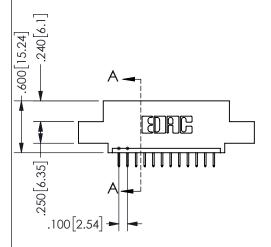

ISSUE NUMBER ORIGINAL

1

**Contact Code 558** 

Contact Code 559

**Contact Code 560** 

INSULATOR MATERIAL: THERMOPLASTIC POLYESTER, UL 94V-0 DAP MATERIAL AVAILABLE UPON REQUEST

CONTACT MATERIAL; COPPER ALLOY CONTACT PLATING: GOLD ON THE MATING AREA, TIN PLATING ON THE CONTACT TAILS, NICKEL UNDERPLATE

## 345/395 SERIES CARD EDGE CONNECTOR CONTACT CODE 555,556,558,559,560 DIMENSIONS

YOUR CONNECTION TO QUALITY & SERVICE

**EDAC INC** TORONTO, ONTARIO CANADA

THESE DRAWINGS AND SPECIFICATIONS ARE THE PROPERTY OF EDAC INC.,AND SHALL NOT BE REPRODUCED, OR COPIED OR USED AS THE BASIS FOR THE MANUFACTURE OR SALE OF APPARATUS WITHOUT WRITTEN PERMISSION.

|  | ACAD REFERENCE NO.  | 345-ENG-MASTER   |  |
|--|---------------------|------------------|--|
|  | DRAWN: R.STA.MONICA | DATE:MAY.16/2017 |  |
|  | CHECKED:            | DATE:            |  |
|  | SCALE: 1:1          | SHEET 2 OF 2     |  |
|  | DRAWING NUMBER      | ISSUE            |  |
|  | 345-ENG-MASTER      | 1                |  |