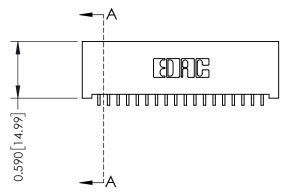

## 0.410[10.41] **SECTION A-A**

**See Accompanying Pages for:** 

- **Contact Bend Details**
- **Mounting Options**

| 342 / 392 Card Edge Connector |
|-------------------------------|
| Part Number: 342-018-559-101  |