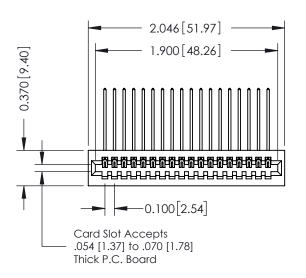

## 0.410[10.41] **SECTION A-A**

**See Accompanying Pages for:** 

- **Contact Bend Details**
- **Mounting Options**

| 342 / 392 Card Edge Connector |
|-------------------------------|
| Part Number: 342-018-559-101  |