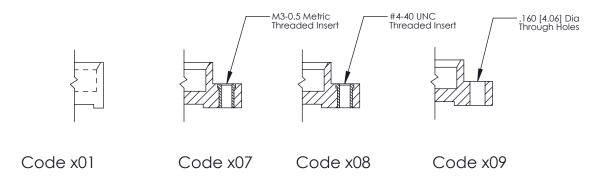

THIS IS A C.A.D. GENERATED DRAWING
DO NOT MAKE MANUAL REVISIONS TO MASTER.

SSUE NUMBER

DRIGINAL

1

|  | 325 Card Edge Connector                                               |                                                                                                                                                                                                 |          | ACAD REFERENCE NO. 325 ENG MASTER |         |           |  |
|--|-----------------------------------------------------------------------|-------------------------------------------------------------------------------------------------------------------------------------------------------------------------------------------------|----------|-----------------------------------|---------|-----------|--|
|  | Mounting Options                                                      |                                                                                                                                                                                                 | DRAWN:   | J.LEE                             | DATE: O | CT. 06/09 |  |
|  |                                                                       |                                                                                                                                                                                                 | CHECKED: |                                   | DATE:   |           |  |
|  | EDAC INC TORONTO, ONTARIO CANADA YOUR CONNECTION TO QUALITY & SERVICE | THESE DRAWINGS AND SPECIFICATIONS ARE THE PROPERTY OF EDAC INC.,AND SHALL NOT BE REPRODUCED,OR COPIED OR USED AS THE BASIS FOR THE MANUFACTURE OR SALE OF APPARATUS WITHOUT WRITTEN PERMISSION. | SCALE:   | NTS                               | SHEET 2 | 2 OF 2    |  |
|  |                                                                       |                                                                                                                                                                                                 | DRAWING  | NUMBER                            |         | ISSUE     |  |
|  |                                                                       |                                                                                                                                                                                                 | 3        | 25 Assembly                       |         | 1         |  |