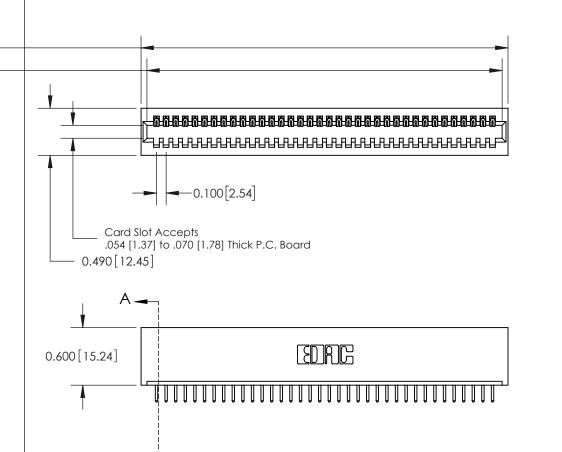

**Mounting Option** 01-No Mounting Lugs **Contact Detail** 

520-P.C. Tail .025 Sq.(0.64 Sq.) - Tail LG=.175(4.45) .100 [2.54] Contact Spacing x .300 [7.62] Row Spacing

0.600[15.24] SECTION A-A

**See Accompanying Page for: Mounting Options** 

325 Card Edge Connector Part Number: 325-036-520-101

YOUR CONNECTION TO QUALITY & SERVICE

|   | ACAD REFERENCE NO. 325 ENG M. |         |           |  |
|---|-------------------------------|---------|-----------|--|
|   | DRAWN: J.LEE                  | DATE: O | CT. 06/09 |  |
|   | CHECKED:                      | DATE:   |           |  |
|   | SCALE: NTS                    | SHEET 1 | OF 2      |  |
| D | DRAWING NUMBER                |         | ISSUE     |  |
|   | 325 Assembly                  |         | 1         |  |