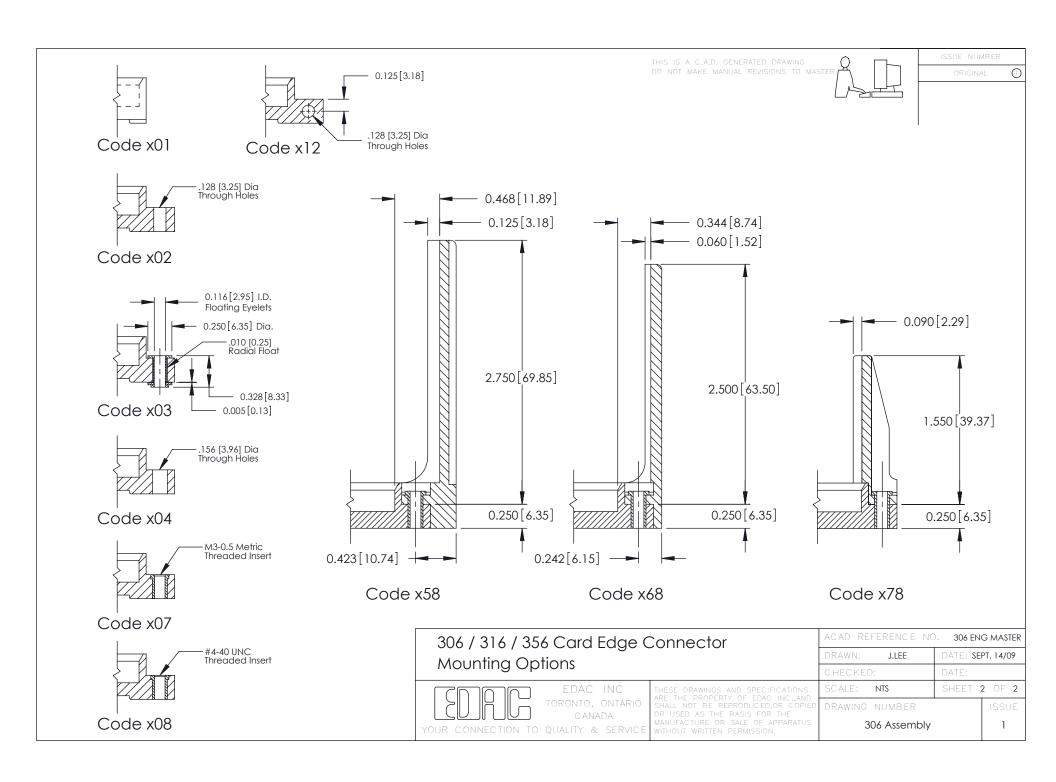

**Mounting Option Contact Detail** 520-P.C. Tail .046x.015(1.17x0.38) - Tail LG.=.213(5.41) 107-M3-0.5 Metric Threaded Inserts .156 [3.96] Contact Spacing with Single Centreline Row 0.343[8.71] Card Slot Accepts .054 (1.37) to .070 (1.78) -0.156[3.96]Thick P.C. Board **-**−0.156[3.96] 3.440 [87.38] 3.586 [91.08] -3.872 98.35 0.295 [7.49] Card Slot EDRG 0.460[11.68] 0.250 [6.35] 0.165[4.19] 4.182 106.22 Point of Contact 306 ENG MASTER 306 / 316 / 356 Card Edge Connector DATE: SEPT. 14/09 J.LEE Part Number: 306-021-520-107 **See Accompanying Pages for: Mounting Options** SHEET 1 OF 2 NTS **Features and Specifications** 306 Assembly YOUR CONNECTION TO QUALITY & SERVICE