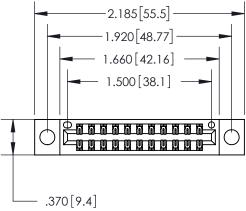

THIS IS A C.A.D. GENERATED DRAWING DO NOT MAKE MANUAL REVISIONS TO MASTER.

ISSUE NUMBER ORIGINAL

846/896 SERIES HIGH TEMP CARD EDGE CONNECTOR PART NUMBER: 896-022-556-804

**EDAC INC** TORONTO, ONTARIO CANADA

THESE DRAWINGS AND SPECIFICATIONS ARE THE PROPERTY OF EDAC INC.,AND SHALL NOT BE REPRODUCED, OR COPIED OR USED AS THE BASIS FOR THE MANUFACTURE OR SALE OF APPARATUS WITHOUT WRITTEN PERMISSION.

| ACAD REFERENCE NO. | 846-ENG-MASTER   |
|--------------------|------------------|
| DRAWN: J.LEE       | DATE: APR. 22/09 |
| CHECKED:           | DATE:            |
| SCALE: 1:1         | SHEET 1 OF 2     |
| DRAWING NUMBER     | ISSUE            |
| 846-ENG-MASTER     | 1                |