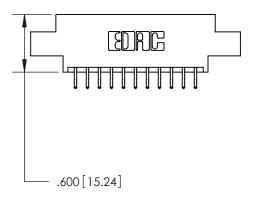

THIS IS A C.A.D. GENERATED DRAWING DO NOT MAKE MANUAL REVISIONS TO MASTER.

ISSUE NUMBER

.165[4.19]

.375 [9.54]

ORIGINAL

1

.060 [1.52] .125(3.18) to .210(5.33) **Outside Tails** .125(3.18) to .210(5.33) **Outside Tails** 