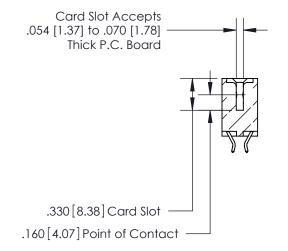

<u>Contact Dimensions:</u> 556-Extender Board Bend (Code 520 Contacts) See Sheet 2 for Contact Code 555, 556, 558, 559, 560 Dimensions

INSULATOR MATERIAL: THERMOPLASTIC POLYESTER, UL 94V-0 CONTACT MATERIAL; COPPER, NICKEL, TIN ALLOY CA-725 CONTACT PLATING: GOLD ON THE MATING AREA, TIN-LEAD ON THE CONTACT TAILS, NICKEL UNDERPLATE

**Contact Code 560** 

INSULATOR MATERIAL: THERMOPLASTIC POLYESTER, UL 94V-0 CONTACT MATERIAL; COPPER, NICKEL, TIN ALLOY CA-725 CONTACT PLATING: GOLD ON THE MATING AREA, TIN-LEAD ON THE CONTACT TAILS, NICKEL UNDERPLATE

**Contact Code 558** 

## 846/896 SERIES HIGH TEMP CARD EDGE CONNECTOR CONTACT CODE 555,556,558,559,560 DIMENSIONS

.150 [3.81]

YOUR CONNECTION TO QUALITY & SERVICE

**Contact Code 559** 

**EDAC INC** TORONTO, ONTARIO CANADA

THESE DRAWINGS AND SPECIFICATIONS ARE THE PROPERTY OF EDAC INC.,AND SHALL NOT BE REPRODUCED, OR COPIED OR USED AS THE BASIS FOR THE MANUFACTURE OR SALE OF APPARATUS WITHOUT WRITTEN PERMISSION.