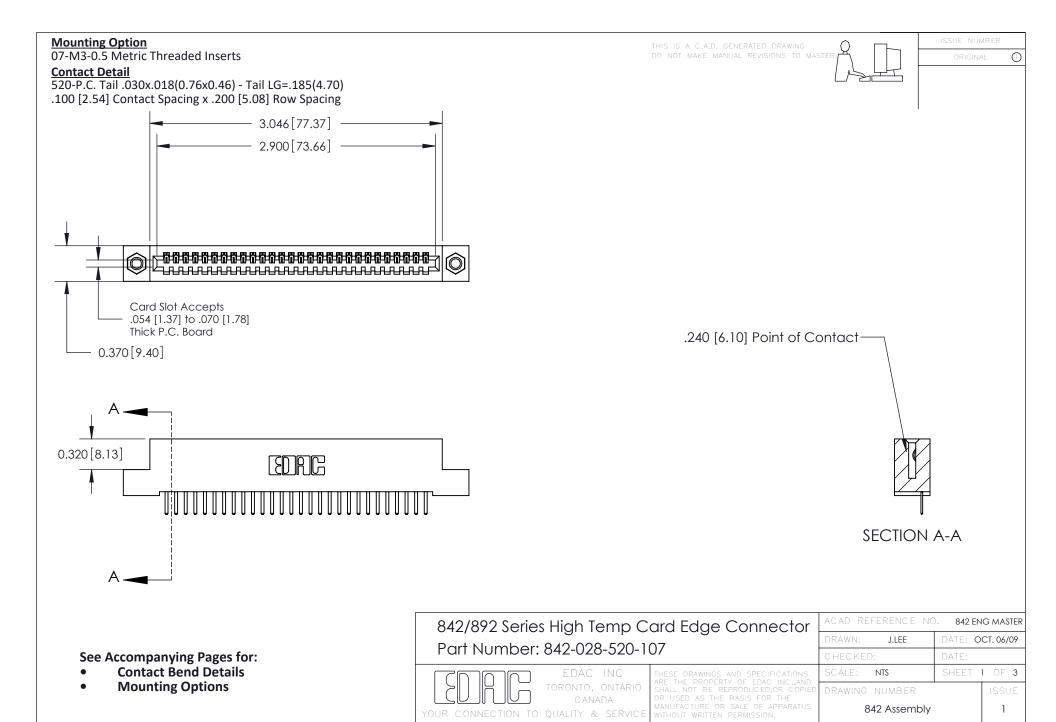

THIS IS A C.A.D. GENERATED DRAWING DO NOT MAKE MANUAL REVISIONS TO MASTER

ORIGINAL (1)



| 842/892 Series High Temp Card Edge Connector<br>Contact Bend Detail |                                                                                                 | ACAD REFERENCE NO. 842 ENG MASTER |             |                  |        |
|---------------------------------------------------------------------|-------------------------------------------------------------------------------------------------|-----------------------------------|-------------|------------------|--------|
|                                                                     |                                                                                                 | DRAWN:                            | J.LEE