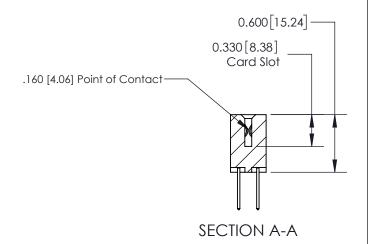

## **Contact Detail**

523-P.C. Tail .025 Sq.(0.64 Sq.) - Tail LG=.390(9.91) .156 [3.96] Contact Spacing x .200 [5.08] Row Spacing

THIS IS A C.A.D. GENERATED DRAWING DO NOT MAKE MANUAL REVISIONS TO MASTER.

**See Accompanying Page for:** 

**Contact Bend Details** 

ISSUE NUMBER

ORIGINAL

1

| 837/887 Series High Temp Card Edge Connector<br>Contact Bend Detail |                                                                                                                                                              | ACAD REFERENCE NO. | 837 ENG MASTER   |               |
|---------------------------------------------------------------------|--------------------------------------------------------------------------------------------------------------------------------------------------------------|--------------------|------------------|---------------|
|                                                                     |                                                                                                                                                              | DRAWN: J.LEE       | DATE: OCT. 06/09 |               |
|                                                                     |                                                                                                                                                              | CHECKED:           | DATE:            |               |
| EDAC INC                                                            | TORONTO, ONTARIO CANADA  ARE THE PROPERTY OF EDAC INC., AND SHALL NOT BE REPRODUCED, OR COPIED OR USED AS THE BASIS FOR THE MANUFACTURE OR SALE OF APPARATUS | SCALE: NTS         | SHEET            | 2 <b>OF</b> 2 |
| TORONTO, ONTARIO                                                    |                                                                                                                                                              | DRAWING NUMBER     | •                | ISSUE         |
| YOUR CONNECTION TO QUALITY & SERVICE                                |                                                                                                                                                              | 837 Assembly       |                  | 1             |