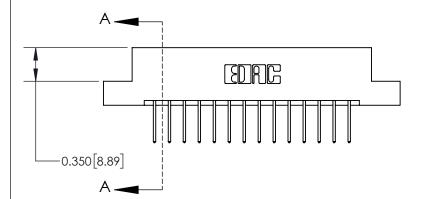

**Mounting Option** 

04-.156 (3.96) Dia. Mounting Holes

ISSUE NUMBER ORIGINAL

837/887 Series High Temp Card Edge Connector Part Number: 837-028-523-204

YOUR CONNECTION TO QUALITY & SERVICE

**EDAC INC** TORONTO, ONTARIO CANADA

THESE DRAWINGS AND SPECIFICATIONS ARE THE PROPERTY OF EDAC INC.,AND SHALL NOT BE REPRODUCED, OR COPIED OR USED AS THE BASIS FOR THE MANUFACTURE OR SALE OF APPARATUS WITHOUT WRITTEN PERMISSION.