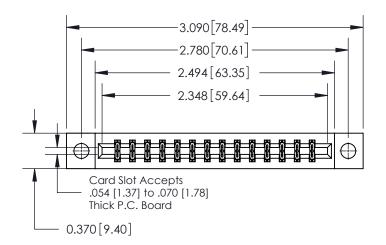

**Mounting Option** 

04-.156 (3.96) Dia. Mounting Holes

ISSUE NUMBER ORIGINAL

837/887 Series High Temp Card Edge Connector Part Number: 837-028-523-204

YOUR CONNECTION TO QUALITY & SERVICE

**EDAC INC** TORONTO, ONTARIO CANADA

THESE DRAWINGS AND SPECIFICATIONS ARE THE PROPERTY OF EDAC INC.,AND SHALL NOT BE REPRODUCED, OR COPIED OR USED AS THE BASIS FOR THE MANUFACTURE OR SALE OF APPARATUS WITHOUT WRITTEN PERMISSION.