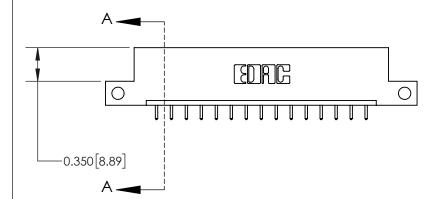

**Mounting Option** 

12-.128 (3.25) Dia. Side Mounting Holes

## **Contact Detail**

521-P.C. Tail .025 Sq.(0.64 Sq.) - Tail LG=.150(3.81) .156 [3.96] Contact Spacing x .200 [5.08] Row Spacing

Thick P.C. Board

0.370 [9.40]

-3.246 [82.45] 2.650 [67.31] 2.504 [63.60] Card Slot Accepts .054 [1.37] to .070 [1.78]