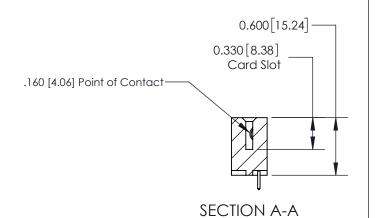

## **Contact Detail**

521-P.C. Tail .025 Sq.(0.64 Sq.) - Tail LG=.150(3.81) .156 [3.96] Contact Spacing x .200 [5.08] Row Spacing

Thick P.C. Board

0.370 [9.40]

-3.246 [82.45] 2.650 [67.31] 2.504 [63.60] Card Slot Accepts .054 [1.37] to .070 [1.78]