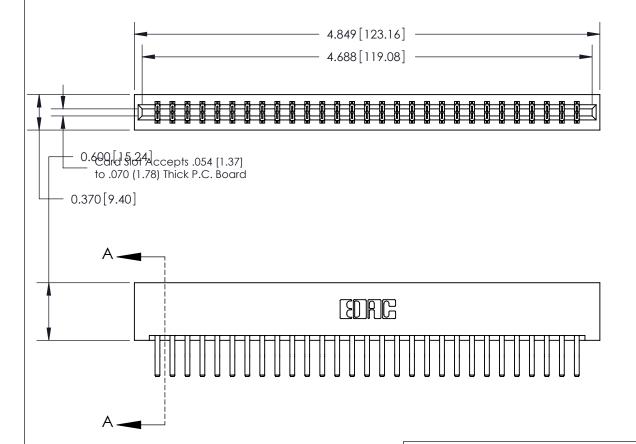

## **Contact Detail**

560-Extender Board Bend (Code 523 Contacts)

.156 [3.96] Contact Spacing x .200 [5.08] Row Spacing

THIS IS A C.A.D. GENERATED DRAWING DO NOT MAKE MANUAL REVISIONS TO MASTER.

ISSUE NUMBER

ORIGINAL

SECTION A-A 0.388 [9.86] Card Slot .160 [4.06] Point of Contact-

## **See Accompanying Page for:**

- **Bend Detail**
- **Mounting Options**

833 Series High Temp Card Edge Connector Part Number: 833-058-560-201

**EDAC INC** TORONTO, ONTARIO CANADA

THESE DRAWINGS AND SPECIFICATIONS ARE THE PROPERTY OF EDAC INC.,AND SHALL NOT BE REPRODUCED, OR COPIED OR USED AS THE BASIS FOR THE MANUFACTURE OR SALE OF APPARATUS WITHOUT WRITTEN PERMISSION.